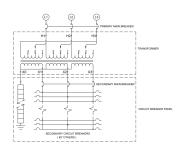

## **SCHEMATIC/DIAGRAM AND DIMENSION PICTURES**

## **PRODUCT SPECIFICATIONS**

| Weight                      | 315 lbs                                                  |
|-----------------------------|----------------------------------------------------------|
| Phases                      | <u>3</u>                                                 |
| Circuit Breaker Suitability | Eaton Type BAB                                           |
| kVA                         | 9                                                        |
| Connection                  | MPC3P-3t                                                 |
| Incoming Voltage            | 600                                                      |
| Primary Breaker             | <u>20A</u>                                               |
| Interruping Rating          | 14kAIC @ 600V                                            |
| Output Voltage              | <u>208Y/120</u>                                          |
| Secondary Breaker           | <u>30A</u>                                               |
| Short Circuit Withstand     | 10kAIC @ 240V                                            |
| Primary Taps                | +/- 1 x 5%                                               |
| Conductor Material          | Copper                                                   |
| Insuation Class             | 200°C                                                    |
| Panel Board                 | Bolt-On                                                  |
| Load Center Bus Material    | Copper                                                   |
| # of Circuits               | <u>18</u>                                                |
| Impedance                   | 1.5 - 3.0%                                               |
| Temperatue Rise             | 130°C                                                    |
| Enclosure                   | E3R-3PMPC-1B                                             |
| Enclosure Type              | E3R Outdoor                                              |
| Finish                      | Polyster Powder Coat - ANSI/ASA 61 Grey                  |
| Standards & Certifications  | CSA Certified File No. LR34493, ISO 9001:2015 Registered |