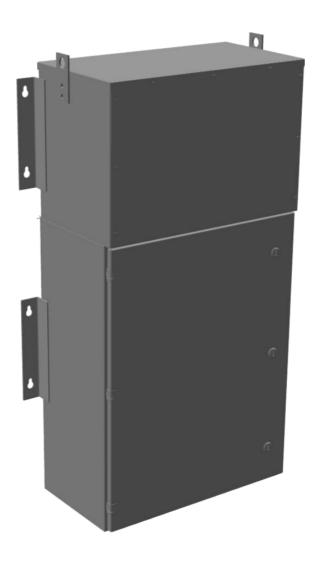

## MP39J-M/BO/CLC

\$12,631.00 CAD

**SKU**: 0f710a9e3102

Categories: Mini Power Centers

## **PRODUCT SPECIFICATIONS**

| Weight                      | 315 lbs                                                  |
|-----------------------------|----------------------------------------------------------|
| Phases                      | <u>3</u>                                                 |
| Circuit Breaker Suitability | Eaton Type BAB                                           |
| kVA                         | 9                                                        |
| Connection                  | MPC3P-3t                                                 |
| Incoming Voltage            | 600                                                      |
| Primary Breaker             | <u>20A</u>                                               |
| Interruping Rating          | 14kAIC @ 600V                                            |
| Output Voltage              | <u>208Y/120</u>                                          |
| Secondary Breaker           | <u>30A</u>                                               |
| Short Circuit Withstand     | 10kAIC @ 240V                                            |
| Primary Taps                | +/- 1 x 5%                                               |
| Conductor Material          | Copper                                                   |
| Insuation Class             | 200°C                                                    |
| Panel Board                 | Bolt-On                                                  |
| Load Center Bus Material    | Copper                                                   |
| # of Circuits               | <u>18</u>                                                |
| Impedance                   | 1.5 - 3.0%                                               |
| Temperatue Rise             | 130°C                                                    |
| Enclosure                   | E3R-3PMPC-1B                                             |
| Enclosure Type              | E3R Outdoor                                              |
| Finish                      | Polyster Powder Coat - ANSI/ASA 61 Grey                  |
| Standards & Certifications  | CSA Certified File No. LR34493, ISO 9001:2015 Registered |