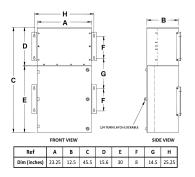

## **SCHEMATIC/DIAGRAM AND DIMENSION PICTURES**

## **PRODUCT SPECIFICATIONS**

| Weight                      | 315 lbs                                                  |
|-----------------------------|----------------------------------------------------------|
| Phases                      | <u>3</u>                                                 |
| Circuit Breaker Suitability | Eaton Type BAB                                           |
| kVA                         | 9                                                        |
| Connection                  | MPC3P-3t                                                 |
| Incoming Voltage            | 600                                                      |
| Primary Breaker             | <u>20A</u>                                               |
| Interruping Rating          | 14kAIC @ 600V                                            |
| Output Voltage              | <u>208Y/120</u>                                          |
| Secondary Breaker           | <u>30A</u>                                               |
| Short Circuit Withstand     | 10kAIC @ 240V                                            |
| Primary Taps                | +/- 1 x 5%                                               |
| Conductor Material          | Copper                                                   |
| Insuation Class             | 200°C                                                    |
| Panel Board                 | Bolt-On                                                  |
| Load Center Bus Material    | Copper                                                   |
| # of Circuits               | <u>18</u>                                                |
| Impedance                   | 1.5 - 3.0%                                               |
| Temperatue Rise             | 130°C                                                    |
| Enclosure                   | E3R-3PMPC-1B                                             |
| Enclosure Type              | E3R Outdoor                                              |
| Finish                      | Polyster Powder Coat - ANSI/ASA 61 Grey                  |
| Standards & Certifications  | CSA Certified File No. LR34493, ISO 9001:2015 Registered |