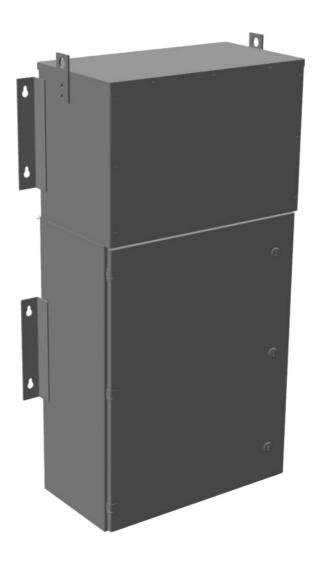

## MP39J-M/BO/CLC

\$12,631.00 CAD

SKU: 0f710a9e3102

Categories: Mini Power Centers

## **PRODUCT SPECIFICATIONS**

| Weight                      | 315 lbs                                                  |
|-----------------------------|----------------------------------------------------------|
| Phases                      | <u>3</u>                                                 |
| Circuit Breaker Suitability | Eaton Type BAB                                           |
| kVA                         | 9                                                        |
| Connection                  | MPC3P-3t                                                 |
| Incoming Voltage            | 600                                                      |
| Primary Breaker             | <u>20A</u>                                               |
| Interruping Rating          | 14kAIC @ 600V                                            |
| Output Voltage              | <u>208Y/120</u>                                          |
| Secondary Breaker           | <u>30A</u>                                               |
| Short Circuit Withstand     | 10kAIC @ 240V                                            |
| Primary Taps                | +/- 1 x 5%                                               |
| Conductor Material          | Copper                                                   |
| Insuation Class             | 200°C                                                    |
| Panel Board                 | Bolt-On                                                  |
| Load Center Bus Material    | Copper                                                   |
| # of Circuits               | <u>18</u>                                                |
| Impedance                   | 1.5 - 3.0%                                               |
| Temperatue Rise             | 130°C                                                    |
| Enclosure                   | E3R-3PMPC-1B                                             |
| Enclosure Type              | E3R Outdoor                                              |
| Finish                      | Polyster Powder Coat - ANSI/ASA 61 Grey                  |
| Standards & Certifications  | CSA Certified File No. LR34493, ISO 9001:2015 Registered |