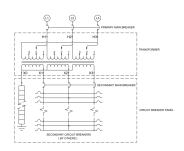

## **SCHEMATIC/DIAGRAM AND DIMENSION PICTURES**

## **PRODUCT SPECIFICATIONS**

| Weight                      | 315 lbs                                                  |
|-----------------------------|----------------------------------------------------------|
| Phases                      | <u>3</u>                                                 |
| Circuit Breaker Suitability | Eaton Type BAB                                           |
| kVA                         | 9                                                        |
| Connection                  | MPC3P-3t                                                 |
| Incoming Voltage            | 600                                                      |
| Primary Breaker             | <u>20A</u>                                               |
| Interruping Rating          | 14kAIC @ 600V                                            |
| Output Voltage              | <u>208Y/120</u>                                          |
| Secondary Breaker           | <u>30A</u>                                               |
| Short Circuit Withstand     | 10kAIC @ 240V                                            |
| Primary Taps                | +/- 1 x 5%                                               |
| Conductor Material          | Copper                                                   |
| Insuation Class             | 200°C                                                    |
| Panel Board                 | Bolt-On                                                  |
| Load Center Bus Material    | Copper                                                   |
| # of Circuits               | <u>18</u>                                                |
| Impedance                   | 1.5 - 3.0%                                               |
| Temperatue Rise             | 130°C                                                    |
| Enclosure                   | E3R-3PMPC-1B                                             |
| Enclosure Type              | E3R Outdoor                                              |
| Finish                      | Polyster Powder Coat - ANSI/ASA 61 Grey                  |
| Standards & Certifications  | CSA Certified File No. LR34493, ISO 9001:2015 Registered |