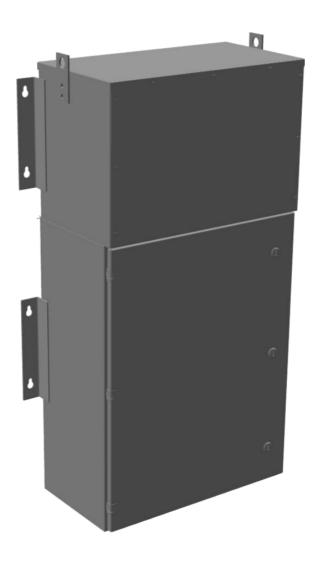

## MP39J-M/BO/CLC

\$12,631.00 CAD

SKU: 0f710a9e3102

Categories: Mini Power Centers

## **PRODUCT SPECIFICATIONS**

| Weight                      | 315 lbs                                                  |
|-----------------------------|----------------------------------------------------------|
| Phases                      | <u>3</u>                                                 |
| Circuit Breaker Suitability | Eaton Type BAB                                           |
| kVA                         | 9                                                        |
| Connection                  | MPC3P-3t                                                 |
| Incoming Voltage            | 600                                                      |
| Primary Breaker             | <u>20A</u>                                               |
| Interruping Rating          | 14kAIC @ 600V                                            |
| Output Voltage              | <u>208Y/120</u>                                          |
| Secondary Breaker           | <u>30A</u>                                               |
| Short Circuit Withstand     | 10kAIC @ 240V                                            |
| Primary Taps                | +/- 1 x 5%                                               |
| Conductor Material          | Copper                                                   |
| Insuation Class             | 200°C                                                    |
| Panel Board                 | Bolt-On                                                  |
| Load Center Bus Material    | Copper                                                   |
| # of Circuits               | <u>18</u>                                                |
| Impedance                   | 1.5 - 3.0%                                               |
| Temperatue Rise             | 130°C                                                    |
| Enclosure                   | E3R-3PMPC-1B                                             |
| Enclosure Type              | E3R Outdoor                                              |
| Finish                      | Polyster Powder Coat - ANSI/ASA 61 Grey                  |
| Standards & Certifications  | CSA Certified File No. LR34493, ISO 9001:2015 Registered |