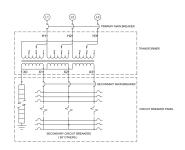

## **SCHEMATIC/DIAGRAM AND DIMENSION PICTURES**

## **PRODUCT SPECIFICATIONS**

| Weight                      | 315 lbs                                                  |
|-----------------------------|----------------------------------------------------------|
| Phases                      | <u>3</u>                                                 |
| Circuit Breaker Suitability | Eaton Type BAB                                           |
| kVA                         | 9                                                        |
| Connection                  | MPC3P-3t                                                 |
| Incoming Voltage            | 600                                                      |
| Primary Breaker             | <u>20A</u>                                               |
| Interruping Rating          | 14kAIC @ 600V                                            |
| Output Voltage              | <u>208Y/120</u>                                          |
| Secondary Breaker           | <u>30A</u>                                               |
| Short Circuit Withstand     | 10kAIC @ 240V                                            |
| Primary Taps                | +/- 1 x 5%                                               |
| Conductor Material          | Copper                                                   |
| Insuation Class             | 200°C                                                    |
| Panel Board                 | Bolt-On                                                  |
| Load Center Bus Material    | Copper                                                   |
| # of Circuits               | <u>18</u>                                                |
| Impedance                   | 1.5 - 3.0%                                               |
| Temperatue Rise             | 130°C                                                    |
| Enclosure                   | E3R-3PMPC-1B                                             |
| Enclosure Type              | E3R Outdoor                                              |
| Finish                      | Polyster Powder Coat - ANSI/ASA 61 Grey                  |
| Standards & Certifications  | CSA Certified File No. LR34493, ISO 9001:2015 Registered |