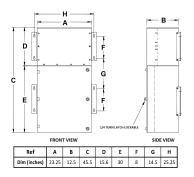

## **SCHEMATIC/DIAGRAM AND DIMENSION PICTURES**

## **PRODUCT SPECIFICATIONS**

| Weight                      | 315 lbs                                                  |
|-----------------------------|----------------------------------------------------------|
| Phases                      | <u>3</u>                                                 |
| Circuit Breaker Suitability | Eaton Type BAB                                           |
| kVA                         | 9                                                        |
| Connection                  | MPC3P-3t                                                 |
| Incoming Voltage            | 600                                                      |
| Primary Breaker             | <u>20A</u>                                               |
| Interruping Rating          | 14kAIC @ 600V                                            |
| Output Voltage              | <u>208Y/120</u>                                          |
| Secondary Breaker           | <u>30A</u>                                               |
| Short Circuit Withstand     | 10kAIC @ 240V                                            |
| Primary Taps                | +/- 1 x 5%                                               |
| Conductor Material          | Copper                                                   |
| Insuation Class             | 200°C                                                    |
| Panel Board                 | Bolt-On                                                  |
| Load Center Bus Material    | Copper                                                   |
| # of Circuits               | <u>18</u>                                                |
| Impedance                   | 1.5 - 3.0%                                               |
| Temperatue Rise             | 130°C                                                    |
| Enclosure                   | E3R-3PMPC-1B                                             |
| Enclosure Type              | E3R Outdoor                                              |
| Finish                      | Polyster Powder Coat - ANSI/ASA 61 Grey                  |
| Standards & Certifications  | CSA Certified File No. LR34493, ISO 9001:2015 Registered |