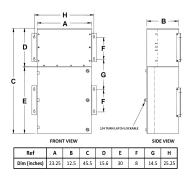

## MP39J-M/BO/CLC

\$12,631.00 CAD

SKU: 0f710a9e3102

Categories: Mini Power Centers

## **SCHEMATIC/DIAGRAM AND DIMENSION PICTURES**







## OFFICIAL QUOTE MP39J-M/BO/CLC



## **PRODUCT SPECIFICATIONS**

| Weight                      | 315 lbs                                                  |
|-----------------------------|----------------------------------------------------------|
| Phases                      | <u>3</u>                                                 |
| Circuit Breaker Suitability | Eaton Type BAB                                           |
| kVA                         | 9                                                        |
| Connection                  | MPC3P-3t                                                 |
| Incoming Voltage            | 600                                                      |
| Primary Breaker             | <u>20A</u>                                               |