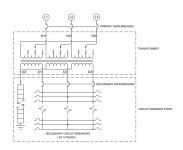

## MP39J-M/BO/CLC

\$12,631.00 CAD

SKU: 0f710a9e3102

Categories: Mini Power Centers

## **SCHEMATIC/DIAGRAM AND DIMENSION PICTURES**







## OFFICIAL QUOTE MP39J-M/BO/CLC



## **PRODUCT SPECIFICATIONS**

| Weight                      | 315 lbs                                                  |
|-----------------------------|----------------------------------------------------------|
| Phases                      | <u>3</u>                                                 |
| Circuit Breaker Suitability | Eaton Type BAB                                           |
| kVA                         | 9                                                        |
| Connection                  | MPC3P-3t                                                 |
| Incoming Voltage            | 600                                                      |
| Primary Breaker             | <u>20A</u>                                               |
|