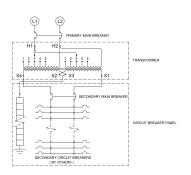

### **OFFICIAL QUOTE**

#### MP1C30J-K





# MP1C30J-K

\$9,101.30 USD

SKU: 237405b0a8d2

Categories: Mini Power Centers

## **SCHEMATIC/DIAGRAM AND DIMENSION PICTURES**







# OFFICIAL QUOTE MP1C30J-K



### **PRODUCT SPECIFICATIONS**

| Weight                      | 780 lbs                                                                              |
|-----------------------------|--------------------------------------------------------------------------------------|
| Phases                      | 1                                                                                    |
| Circuit Breaker Suitability | Eaton Type BR                                                                        |
| kVA                         | <u>30</u>                                                                            |
| Connection                  | MPC1P-5t                                                                             |
| Incoming Voltage