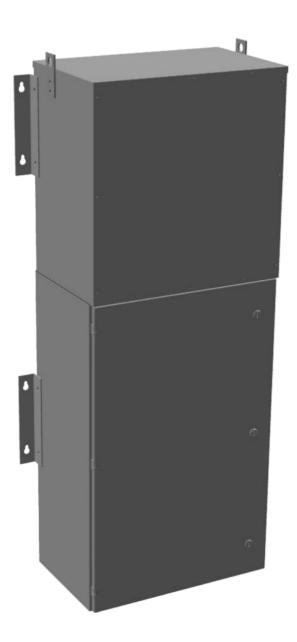

### **PRODUCT SPECIFICATIONS**

| Weight                      | 780 lbs                                                                              |
|-----------------------------|--------------------------------------------------------------------------------------|
| Phases                      | 1                                                                                    |
| Circuit Breaker Suitability | Eaton Type BR                                                                        |
| kVA                         | <u>30</u>                                                                            |
| Connection                  | MPC1P-5t                                                                             |
| Incoming Voltage            | 600                                                                                  |
| Primary Breaker             | 100A                                                                                 |
| Interruping Rating          | 14kAIC @ 600V                                                                        |
| Output Voltage              | 120/240                                                                              |
| Secondary Breaker           | 150A                                                                                 |
| Short Circuit Withstand     | 25kAIC @ 240V                                                                        |
| Primary Taps                | +/- 2 x 2.5%                                                                         |
| Conductor Material          | Copper                                                                               |
| Insuation Class             | 200°C                                                                                |
| Panel Board                 | Push-On                                                                              |
| Load Center Bus Material    | <u>Aluminum</u>                                                                      |
| # of Circuits               | 30                                                                                   |
| Impedance                   | 1.5 - 3.0%                                                                           |
| Temperatue Rise             | 130°C                                                                                |
| Enclosure                   | E3R-1PMPC-3                                                                          |
| Enclosure Type              | E3R Outdoor                                                                          |
| Finish                      | Polyster Powder Coat – ANSI/ASA 61 Grey                                              |
| Standards & Certifications  | CSA Certified File No. LR34493, UL Listed File No. E495724, ISO 9001:2015 Registered |