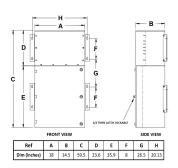

### **OFFICIAL QUOTE**

#### MP1C30J-K





# MP1C30J-K

\$9,101.30 USD

SKU: 237405b0a8d2

Categories: Mini Power Centers

## **SCHEMATIC/DIAGRAM AND DIMENSION PICTURES**







# OFFICIAL QUOTE MP1C30J-K



### **PRODUCT SPECIFICATIONS**

| Weight                      | 780 lbs                                                                              |
|-----------------------------|--------------------------------------------------------------------------------------|
| Phases                      | 1                                                                                    |
| Circuit Breaker Suitability | Eaton Type BR                                                                        |
| kVA                         | <u>30</u>                                                                            |
| Connection                  | MPC1P-5t                                                                             |
| Incoming Voltage