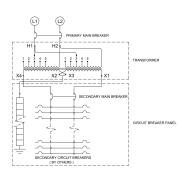

#### **OFFICIAL QUOTE**

#### MP1C30J-K





### MP1C30J-K

\$12,358.00 CAD

SKU: 237405b0a8d2

Categories: Mini Power Centers

### **SCHEMATIC/DIAGRAM AND DIMENSION PICTURES**







# OFFICIAL QUOTE MP1C30J-K



#### **PRODUCT SPECIFICATIONS**

| PRODUCT SPECIFICATIONS      |                                                                                      |
|-----------------------------|--------------------------------------------------------------------------------------|
| Weight                      | 780 lbs                                                                              |
| Phases                      | 1                                                                                    |
| Circuit Breaker Suitability | Eaton Type BR                                                                        |
| kVA                         | 30                                                                                   |
| Connection