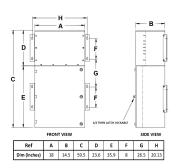

#### **OFFICIAL QUOTE**

#### MP1C30J-K





### MP1C30J-K

\$12,358.00 CAD

SKU: 237405b0a8d2

Categories: Mini Power Centers

### **SCHEMATIC/DIAGRAM AND DIMENSION PICTURES**







# OFFICIAL QUOTE MP1C30J-K



#### **PRODUCT SPECIFICATIONS**

| PRODUCT SPECIFICATIONS      |                                                                                      |
|-----------------------------|--------------------------------------------------------------------------------------|
| Weight                      | 780 lbs                                                                              |
| Phases                      | 1                                                                                    |
| Circuit Breaker Suitability | Eaton Type BR                                                                        |
| kVA                         | 30                                                                                   |
| Connection