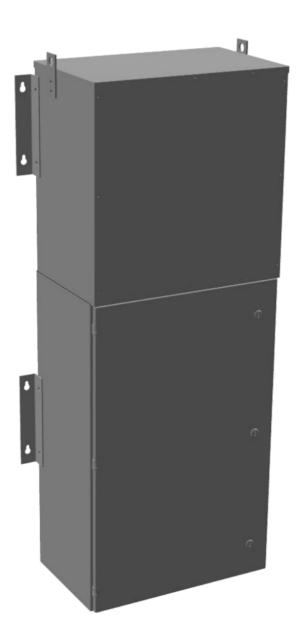

#### **OFFICIAL QUOTE**

#### MP1C30J-K





### MP1C30J-K

\$12,358.00 CAD

SKU: 237405b0a8d2

Categories: Mini Power Centers

### **SCHEMATIC/DIAGRAM AND DIMENSION PICTURES**







# OFFICIAL QUOTE MP1C30J-K



#### **PRODUCT SPECIFICATIONS**

| PRODUCT SPECIFICATIONS      |                                                                                      |
|-----------------------------|--------------------------------------------------------------------------------------|
| Weight                      | 780 lbs                                                                              |
| Phases                      | 1                                                                                    |
| Circuit Breaker Suitability | Eaton Type BR                                                                        |
|