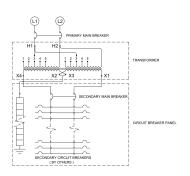

#### **OFFICIAL QUOTE**

#### MP1C30J-K





### MP1C30J-K

\$9,101.30 USD

SKU: 237405b0a8d2

Categories: Mini Power Centers

### **SCHEMATIC/DIAGRAM AND DIMENSION PICTURES**







# OFFICIAL QUOTE MP1C30J-K



#### **PRODUCT SPECIFICATIONS**

| PRODUCT SPECIFICATIONS      |                                                                                      |
|-----------------------------|--------------------------------------------------------------------------------------|
| Weight                      | 780 lbs                                                                              |
| Phases                      | 1                                                                                    |
| Circuit Breaker Suitability | Eaton Type BR                                                                        |
| kVA                         | 30                                                                                   |
| Connection