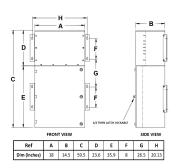

#### **OFFICIAL QUOTE**

#### MP1C30J-K





### MP1C30J-K

\$9,101.30 USD

SKU: 237405b0a8d2

Categories: Mini Power Centers

### **SCHEMATIC/DIAGRAM AND DIMENSION PICTURES**







# OFFICIAL QUOTE MP1C30J-K



#### **PRODUCT SPECIFICATIONS**

| PRODUCT SPECIFICATIONS      |                                                                                      |
|-----------------------------|--------------------------------------------------------------------------------------|
| Weight                      | 780 lbs                                                                              |
| Phases                      | 1                                                                                    |
| Circuit Breaker Suitability | Eaton Type BR                                                                        |
| kVA                         | 30                                                                                   |
| Connection