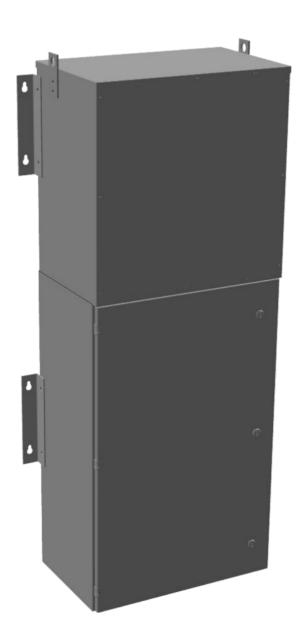

#### **PRODUCT SPECIFICATIONS**

| PRODUCT SPECIFICATIONS      |                                                                                      |
|-----------------------------|--------------------------------------------------------------------------------------|
| Weight                      | 780 lbs                                                                              |
| Phases                      | 1                                                                                    |
| Circuit Breaker Suitability | Eaton Type BR                                                                        |
| kVA                         | 30                                                                                   |
| Connection                  | MPC1P-5t                                                                             |
| Incoming Voltage            | 600                                                                                  |
| Primary Breaker             | 100A                                                                                 |
| Interruping Rating          | 14kAIC @ 600V                                                                        |
| Output Voltage              | 120/240                                                                              |
| Secondary Breaker           | <u>150A</u>                                                                          |
| Short Circuit Withstand     | 25kAIC @ 240V                                                                        |
| Primary Taps                | <u>+/- 2 x 2.5%</u>                                                                  |
| Conductor Material          | <u>Copper</u>                                                                        |
| Insuation Class             | 200°C                                                                                |
| Panel Board                 | Push-On                                                                              |
| Load Center Bus Material    | Aluminum                                                                             |
| # of Circuits               | 30                                                                                   |
| Impedance                   | <u>1.5 – 3.0%</u>                                                                    |
| Temperatue Rise             | 130°C                                                                                |
| Enclosure                   | E3R-1PMPC-3                                                                          |
| Enclosure Type              | E3R Outdoor                                                                          |
| Finish                      | Polyster Powder Coat – ANSI/ASA 61 Grey                                              |
| Standards & Certifications  | CSA Certified File No. LR34493, UL Listed File No. E495724, ISO 9001:2015 Registered |