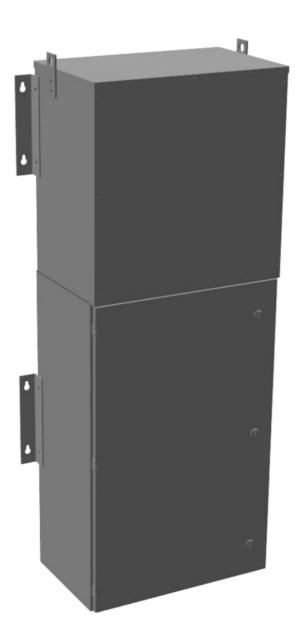

#### **PRODUCT SPECIFICATIONS**

| Weight                      | 780 lbs                                                                              |
|-----------------------------|--------------------------------------------------------------------------------------|
| Phases                      | 1                                                                                    |
| Circuit Breaker Suitability | Eaton Type BR                                                                        |
| kVA                         | 30                                                                                   |
| Connection                  | MPC1P-5t                                                                             |
| Incoming Voltage            | 600                                                                                  |
| Primary Breaker             | 100A                                                                                 |
| Interruping Rating          | 14kAIC @ 600V                                                                        |
| Output Voltage              | 120/240                                                                              |
| Secondary Breaker           | <u>150A</u>                                                                          |
| Short Circuit Withstand     | 25kAIC @ 240V                                                                        |
| Primary Taps                | +/- 2 x 2.5%                                                                         |
| Conductor Material          | Copper                                                                               |
| Insuation Class             | 200°C                                                                                |
| Panel Board                 | Push-On                                                                              |
| Load Center Bus Material    | Aluminum                                                                             |
| # of Circuits               | 30                                                                                   |
| Impedance                   | 1.5 - 3.0%                                                                           |
| Temperatue Rise             | 130°C                                                                                |
| Enclosure                   | E3R-1PMPC-3                                                                          |
| Enclosure Type              | E3R Outdoor                                                                          |
| Finish                      | Polyster Powder Coat – ANSI/ASA 61 Grey                                              |
| Standards & Certifications  | CSA Certified File No. LR34493, UL Listed File No. E495724, ISO 9001:2015 Registered |