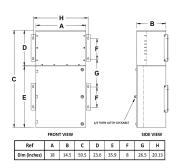

#### **OFFICIAL QUOTE**

#### MP1C30J-K





### MP1C30J-K

\$9,101.30 USD

SKU: 237405b0a8d2

Categories: Mini Power Centers

### **SCHEMATIC/DIAGRAM AND DIMENSION PICTURES**







# OFFICIAL QUOTE MP1C30J-K



#### **PRODUCT SPECIFICATIONS**

| Weight                      | 780 lbs                                                                              |
|-----------------------------|--------------------------------------------------------------------------------------|
| Phases                      | 1                                                                                    |
| Circuit Breaker Suitability | Eaton Type BR                                                                        |
| kVA                         | 30                                                                                   |
| Connection                  | MPC1P-5t                                                                             |
| Incoming Voltag