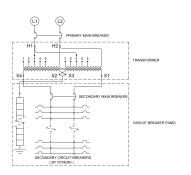

#### **OFFICIAL QUOTE**

#### MP1C30J-K





### MP1C30J-K

\$9,101.30 USD

SKU: 237405b0a8d2

Categories: Mini Power Centers

### **SCHEMATIC/DIAGRAM AND DIMENSION PICTURES**







# OFFICIAL QUOTE MP1C30J-K



#### **PRODUCT SPECIFICATIONS**

| Weight                      | 780 lbs                                                                              |
|-----------------------------|--------------------------------------------------------------------------------------|
| Phases                      | 1                                                                                    |
| Circuit Breaker Suitability | Eaton Type BR                                                                        |
| kVA                         | 30                                                                                   |
| Connection                  | MPC1P-5t                                                                             |
| Incoming Voltage