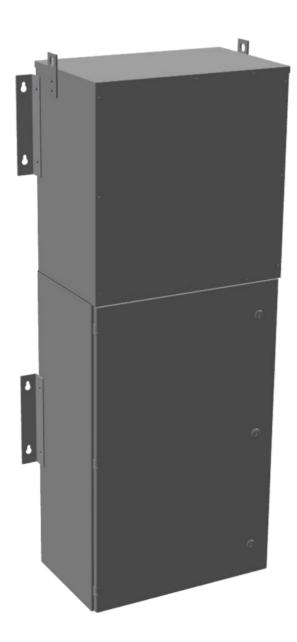

### **PRODUCT SPECIFICATIONS**

| PRODUCT SPECIFICATIONS      |                                                                                      |
|-----------------------------|--------------------------------------------------------------------------------------|
| Weight                      | 780 lbs                                                                              |
| Phases                      | 1                                                                                    |
| Circuit Breaker Suitability | Eaton Type BR                                                                        |
| kVA                         | 30                                                                                   |
| Connection                  | MPC1P-5t                                                                             |
| Incoming Voltage            | 600                                                                                  |
| Primary Breaker             | 100A                                                                                 |
| Interruping Rating          | 14kAIC @ 600V                                                                        |
| Output Voltage              | 120/240                                                                              |
| Secondary Breaker           | <u>150A</u>                                                                          |
| Short Circuit Withstand     | 25kAIC @ 240V                                                                        |
| Primary Taps                | +/- 2 x 2.5%                                                                         |
| Conductor Material          | <u>Copper</u>                                                                        |
| Insuation Class             | 200°C                                                                                |
| Panel Board                 | Push-On                                                                              |
| Load Center Bus Material    | <u>Aluminum</u>                                                                      |
| # of Circuits               | 30                                                                                   |
| Impedance                   | <u>1.5 - 3.0%</u>                                                                    |
| Temperatue Rise             | 130°C                                                                                |
| Enclosure                   | E3R-1PMPC-3                                                                          |
| Enclosure Type              | E3R Outdoor                                                                          |
| Finish                      | Polyster Powder Coat – ANSI/ASA 61 Grey                                              |
| Standards & Certifications  | CSA Certified File No. LR34493, UL Listed File No. E495724, ISO 9001:2015 Registered |