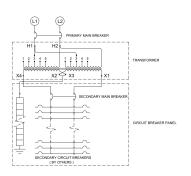

### **OFFICIAL QUOTE**

#### MP1C30J-K





# MP1C30J-K

\$9,101.30 USD

SKU: 237405b0a8d2

Categories: Mini Power Centers

## **SCHEMATIC/DIAGRAM AND DIMENSION PICTURES**







# OFFICIAL QUOTE MP1C30J-K



### **PRODUCT SPECIFICATIONS**

| PRODUCT SPECIFICATIONS      |                                                                                      |
|-----------------------------|--------------------------------------------------------------------------------------|
| Weight                      | 780 lbs                                                                              |
| Phases                      | 1                                                                                    |
| Circuit Breaker Suitability | Eaton Type BR                                                                        |
| kVA                         | 30                                                                                   |
| Connection