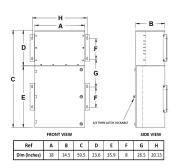

### **OFFICIAL QUOTE**

#### MP1C30J-K





# MP1C30J-K

\$9,101.30 USD

SKU: 237405b0a8d2

Categories: Mini Power Centers

## **SCHEMATIC/DIAGRAM AND DIMENSION PICTURES**







# OFFICIAL QUOTE MP1C30J-K



### **PRODUCT SPECIFICATIONS**

| PRODUCT SPECIFICATIONS      |                                                                                      |
|-----------------------------|--------------------------------------------------------------------------------------|
| Weight                      | 780 lbs                                                                              |
| Phases                      | 1                                                                                    |
| Circuit Breaker Suitability | Eaton Type BR                                                                        |
| kVA                         | 30                                                                                   |
| Connection