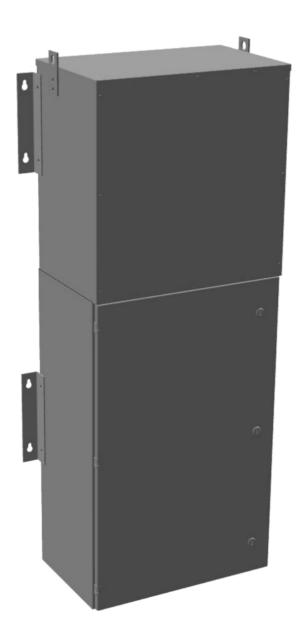

# MP1C30J-K

\$12,358.00 CAD

SKU: 237405b0a8d2

Categories: Mini Power Centers

### **PRODUCT SPECIFICATIONS**

| PRODUCT SPECIFICATIONS      |                                                                                      |
|-----------------------------|--------------------------------------------------------------------------------------|
| Weight                      | 780 lbs                                                                              |
| Phases                      | 1                                                                                    |
| Circuit Breaker Suitability | Eaton Type BR                                                                        |
| kVA                         | 30                                                                                   |
| Connection                  | MPC1P-5t                                                                             |
| Incoming Voltage            | 600                                                                                  |
| Primary Breaker             | 100A                                                                                 |
| Interruping Rating          | 14kAIC @ 600V                                                                        |
| Output Voltage              | 120/240                                                                              |
| Secondary Breaker           | <u>150A</u>                                                                          |
| Short Circuit Withstand     | 25kAIC @ 240V                                                                        |
| Primary Taps                | +/- 2 x 2.5%                                                                         |
| Conductor Material          | <u>Copper</u>                                                                        |
| Insuation Class             | 200°C                                                                                |
| Panel Board                 | Push-On                                                                              |
| Load Center Bus Material    | <u>Aluminum</u>                                                                      |
| # of Circuits               | 30                                                                                   |
| Impedance                   | <u>1.5 - 3.0%</u>                                                                    |
| Temperatue Rise             | 130°C                                                                                |
| Enclosure                   | E3R-1PMPC-3                                                                          |
| Enclosure Type              | E3R Outdoor                                                                          |
| Finish                      | Polyster Powder Coat – ANSI/ASA 61 Grey                                              |
| Standards & Certifications  | CSA Certified File No. LR34493, UL Listed File No. E495724, ISO 9001:2015 Registered |