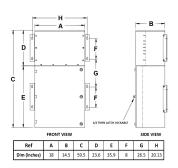

### **OFFICIAL QUOTE**

#### MP1C30J-K





# MP1C30J-K

\$12,358.00 CAD

SKU: 237405b0a8d2

Categories: Mini Power Centers

## **SCHEMATIC/DIAGRAM AND DIMENSION PICTURES**







# OFFICIAL QUOTE MP1C30J-K



### **PRODUCT SPECIFICATIONS**

| PRODUCT SPECIFICATIONS      |                                                                                      |
|-----------------------------|--------------------------------------------------------------------------------------|
| Weight                      | 780 lbs                                                                              |
| Phases                      | 1                                                                                    |
| Circuit Breaker Suitability | Eaton Type BR                                                                        |
| kVA                         | 30                                                                                   |
| Connection