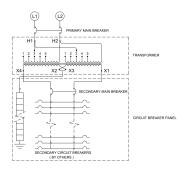

### **OFFICIAL QUOTE**

#### MP1C30J-K





# MP1C30J-K

\$12,358.00 CAD

SKU: 237405b0a8d2

Categories: Mini Power Centers

## **SCHEMATIC/DIAGRAM AND DIMENSION PICTURES**







# OFFICIAL QUOTE MP1C30J-K



### **PRODUCT SPECIFICATIONS**

| PRODUCT SPECIFICATIONS      |                                                                                      |
|-----------------------------|--------------------------------------------------------------------------------------|
| Weight                      | 780 lbs                                                                              |
| Phases                      | 1                                                                                    |
| Circuit Breaker Suitability | Eaton Type BR                                                                        |
| kVA                         | 30                                                                                   |
| Connection