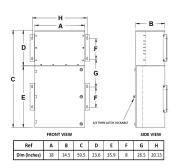

### **OFFICIAL QUOTE**

#### MP1C30J-K





# MP1C30J-K

\$12,358.00 CAD

SKU: 237405b0a8d2

Categories: Mini Power Centers

## **SCHEMATIC/DIAGRAM AND DIMENSION PICTURES**







# OFFICIAL QUOTE MP1C30J-K



### **PRODUCT SPECIFICATIONS**

| Weight                      | 780 lbs                                                                              |
|-----------------------------|--------------------------------------------------------------------------------------|
| Phases                      | 1                                                                                    |
| Circuit Breaker Suitability | Eaton Type BR                                                                        |
| kVA                         | <u>30</u>                                                                            |
| Connection                  | MPC1P-5t                                                                             |
| Incoming Voltage