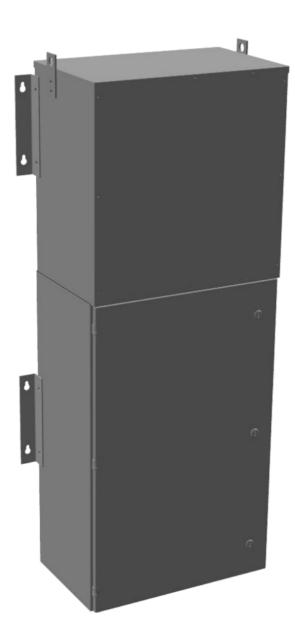

### **PRODUCT SPECIFICATIONS**

| Weight                      | 780 lbs                                                                              |
|-----------------------------|--------------------------------------------------------------------------------------|
| Phases                      | 1                                                                                    |
| Circuit Breaker Suitability | Eaton Type BR                                                                        |
| kVA                         | <u>30</u>                                                                            |
| Connection                  | MPC1P-5t                                                                             |
| Incoming Voltage            | 600                                                                                  |
| Primary Breaker             | 100A                                                                                 |
| Interruping Rating          | 14kAIC @ 600V                                                                        |
| Output Voltage              | 120/240                                                                              |
| Secondary Breaker           | 150A                                                                                 |
| Short Circuit Withstand     | 25kAIC @ 240V                                                                        |
| Primary Taps                | +/- 2 x 2.5%                                                                         |
| Conductor Material          | Copper                                                                               |
| Insuation Class             | 200°C                                                                                |
| Panel Board                 | Push-On                                                                              |
| Load Center Bus Material    | <u>Aluminum</u>                                                                      |
| # of Circuits               | 30                                                                                   |
| Impedance                   | 1.5 - 3.0%                                                                           |
| Temperatue Rise             | 130°C                                                                                |
| Enclosure                   | E3R-1PMPC-3                                                                          |
| Enclosure Type              | E3R Outdoor                                                                          |
| Finish                      | Polyster Powder Coat – ANSI/ASA 61 Grey                                              |
| Standards & Certifications  | CSA Certified File No. LR34493, UL Listed File No. E495724, ISO 9001:2015 Registered |