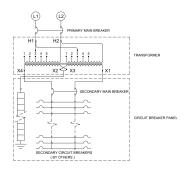

### **OFFICIAL QUOTE**

#### MP1C30J-K





# MP1C30J-K

\$12,358.00 CAD

SKU: 237405b0a8d2

Categories: Mini Power Centers

## **SCHEMATIC/DIAGRAM AND DIMENSION PICTURES**







# OFFICIAL QUOTE MP1C30J-K



### **PRODUCT SPECIFICATIONS**

| Weight                      | 780 lbs                                                                              |
|-----------------------------|--------------------------------------------------------------------------------------|
| Phases                      | 1                                                                                    |
| Circuit Breaker Suitability | Eaton Type BR                                                                        |
| kVA                         | <u>30</u>                                                                            |
| Connection                  | MPC1P-5t                                                                             |
| Incoming Voltage