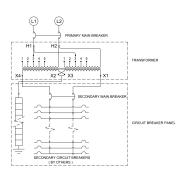

## **SCHEMATIC/DIAGRAM AND DIMENSION PICTURES**

### **PRODUCT SPECIFICATIONS**

| PRODUCT SPECIFICATIONS      |                                                                                      |
|-----------------------------|--------------------------------------------------------------------------------------|
| Weight                      | 780 lbs                                                                              |
| Phases                      | 1                                                                                    |
| Circuit Breaker Suitability | Eaton Type BR                                                                        |
| kVA                         | 30                                                                                   |
| Connection                  | MPC1P-5t                                                                             |
| Incoming Voltage            | 600                                                                                  |
| Primary Breaker             | 100A                                                                                 |
| Interruping Rating          | 14kAIC @ 600V                                                                        |
| Output Voltage              | 120/240                                                                              |
| Secondary Breaker           | <u>150A</u>                                                                          |
| Short Circuit Withstand     | 25kAIC @ 240V                                                                        |
| Primary Taps                | <u>+/- 2 x 2.5%</u>                                                                  |
| Conductor Material          | <u>Copper</u>                                                                        |
| Insuation Class             | 200°C                                                                                |
| Panel Board                 | Push-On                                                                              |
| Load Center Bus Material    | Aluminum                                                                             |
| # of Circuits               | 30                                                                                   |
| Impedance                   | <u>1.5 – 3.0%</u>                                                                    |
| Temperatue Rise             | 130°C                                                                                |
| Enclosure                   | E3R-1PMPC-3                                                                          |
| Enclosure Type              | E3R Outdoor                                                                          |
| Finish                      | Polyster Powder Coat – ANSI/ASA 61 Grey                                              |
| Standards & Certifications  | CSA Certified File No. LR34493, UL Listed File No. E495724, ISO 9001:2015 Registered |