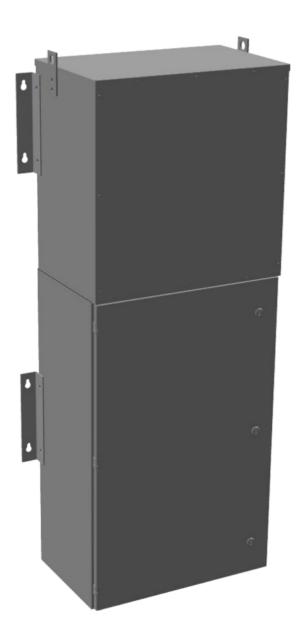

### **PRODUCT SPECIFICATIONS**

| PRODUCT SPECIFICATIONS      |                                                                                      |
|-----------------------------|--------------------------------------------------------------------------------------|
| Weight                      | 780 lbs                                                                              |
| Phases                      | 1                                                                                    |
| Circuit Breaker Suitability | Eaton Type BR                                                                        |
| kVA                         | 30                                                                                   |
| Connection                  | MPC1P-5t                                                                             |
| Incoming Voltage            | 600                                                                                  |
| Primary Breaker             | 100A                                                                                 |
| Interruping Rating          | 14kAIC @ 600V                                                                        |
| Output Voltage              | 120/240                                                                              |
| Secondary Breaker           | <u>150A</u>                                                                          |
| Short Circuit Withstand     | 25kAIC @ 240V                                                                        |
| Primary Taps                | <u>+/- 2 x 2.5%</u>                                                                  |
| Conductor Material          | <u>Copper</u>                                                                        |
| Insuation Class             | 200°C                                                                                |
| Panel Board                 | Push-On                                                                              |
| Load Center Bus Material    | Aluminum                                                                             |
| # of Circuits               | 30                                                                                   |
| Impedance                   | <u>1.5 – 3.0%</u>                                                                    |
| Temperatue Rise             | 130°C                                                                                |
| Enclosure                   | E3R-1PMPC-3                                                                          |
| Enclosure Type              | E3R Outdoor                                                                          |
| Finish                      | Polyster Powder Coat – ANSI/ASA 61 Grey                                              |
| Standards & Certifications  | CSA Certified File No. LR34493, UL Listed File No. E495724, ISO 9001:2015 Registered |