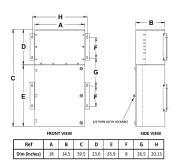

### **OFFICIAL QUOTE**

#### MP1C30J-K





# MP1C30J-K

\$12,358.00 CAD

SKU: 237405b0a8d2

Categories: Mini Power Centers

## **SCHEMATIC/DIAGRAM AND DIMENSION PICTURES**







# OFFICIAL QUOTE MP1C30J-K



### **PRODUCT SPECIFICATIONS**

| PRODUCT SPECIFICATIONS      |                                                                                      |
|-----------------------------|--------------------------------------------------------------------------------------|
| Weight                      | 780 lbs                                                                              |
| Phases                      | 1                                                                                    |
| Circuit Breaker Suitability | Eaton Type BR                                                                        |
| kVA                         | 30                                                                                   |
| Connection