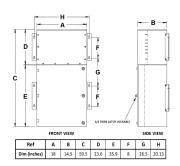

#### **OFFICIAL QUOTE**

#### MP1C30J-K





### MP1C30J-K

\$9,101.30 USD

SKU: 237405b0a8d2

Categories: Mini Power Centers

### **SCHEMATIC/DIAGRAM AND DIMENSION PICTURES**







# OFFICIAL QUOTE MP1C30J-K



#### **PRODUCT SPECIFICATIONS**

| Weight                      | 780 lbs                                                                              |
|-----------------------------|--------------------------------------------------------------------------------------|
| Phases                      | 1                                                                                    |
| Circuit Breaker Suitability | Eaton Type BR                                                                        |
| kVA                         | 30                                                                                   |
| Connection                  | MPC1P-5t                                                                             |
| Incoming Voltag