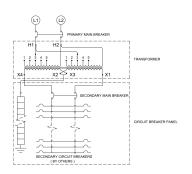

### **SCHEMATIC/DIAGRAM AND DIMENSION PICTURES**

#### **PRODUCT SPECIFICATIONS**

| Weight                      | 780 lbs                                                                              |
|-----------------------------|--------------------------------------------------------------------------------------|
| Phases                      | 1                                                                                    |
| Circuit Breaker Suitability | Eaton Type BR                                                                        |
| kVA                         | 30                                                                                   |
| Connection                  | MPC1P-5t                                                                             |
| Incoming Voltage            | 600                                                                                  |
| Primary Breaker             | 100A                                                                                 |
| Interruping Rating          | 14kAIC @ 600V                                                                        |
| Output Voltage              | 120/240                                                                              |
| Secondary Breaker           | <u>150A</u>                                                                          |
| Short Circuit Withstand     | 25kAIC @ 240V                                                                        |
| Primary Taps                | +/- 2 x 2.5%                                                                         |
| Conductor Material          | Copper                                                                               |
| Insuation Class             | 200°C                                                                                |
| Panel Board                 | Push-On                                                                              |
| Load Center Bus Material    | Aluminum                                                                             |
| # of Circuits               | 30                                                                                   |
| Impedance                   | 1.5 - 3.0%                                                                           |
| Temperatue Rise             | 130°C                                                                                |
| Enclosure                   | E3R-1PMPC-3                                                                          |
| Enclosure Type              | E3R Outdoor                                                                          |
| Finish                      | Polyster Powder Coat – ANSI/ASA 61 Grey                                              |
| Standards & Certifications  | CSA Certified File No. LR34493, UL Listed File No. E495724, ISO 9001:2015 Registered |