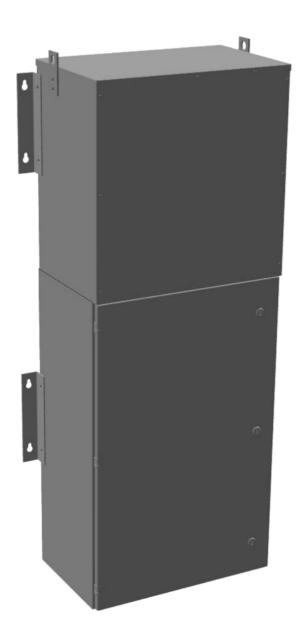

#### **PRODUCT SPECIFICATIONS**

| Weight                      | 780 lbs                                                                              |
|-----------------------------|--------------------------------------------------------------------------------------|
| Phases                      | 1                                                                                    |
| Circuit Breaker Suitability | Eaton Type BR                                                                        |
| kVA                         | 30                                                                                   |
| Connection                  | MPC1P-5t                                                                             |
| Incoming Voltage            | 600                                                                                  |
| Primary Breaker             | 100A                                                                                 |
| Interruping Rating          | 14kAIC @ 600V                                                                        |
| Output Voltage              | 120/240                                                                              |
| Secondary Breaker           | <u>150A</u>                                                                          |
| Short Circuit Withstand     | 25kAIC @ 240V                                                                        |
| Primary Taps                | +/- 2 x 2.5%                                                                         |
| Conductor Material          | Copper                                                                               |
| Insuation Class             | 200°C                                                                                |
| Panel Board                 | Push-On                                                                              |
| Load Center Bus Material    | Aluminum                                                                             |
| # of Circuits               | 30                                                                                   |
| Impedance                   | 1.5 - 3.0%                                                                           |
| Temperatue Rise             | 130°C                                                                                |
| Enclosure                   | E3R-1PMPC-3                                                                          |
| Enclosure Type              | E3R Outdoor                                                                          |
| Finish                      | Polyster Powder Coat – ANSI/ASA 61 Grey                                              |
| Standards & Certifications  | CSA Certified File No. LR34493, UL Listed File No. E495724, ISO 9001:2015 Registered |