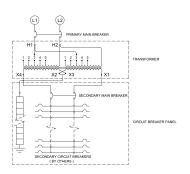

#### **OFFICIAL QUOTE**

#### MP1A30J-K





### MP1A30J-K

\$8,212.38 USD

SKU: 682aab7669bb

Categories: Mini Power Centers

### **SCHEMATIC/DIAGRAM AND DIMENSION PICTURES**







# OFFICIAL QUOTE MP1A30J-K



#### **PRODUCT SPECIFICATIONS**

| Weight                      | 780 lbs                                                                              |
|-----------------------------|--------------------------------------------------------------------------------------|
| Phases                      | 1                                                                                    |
| Circuit Breaker Suitability | Eaton Type BR                                                                        |
| kVA                         | 30                                                                                   |
| Connection                  | MPC1P-5t                                                                             |
| Incoming Voltage