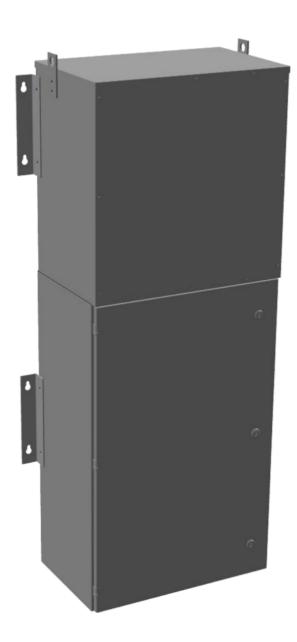

#### **PRODUCT SPECIFICATIONS**

| Weight                      | 780 lbs                                                                              |
|-----------------------------|--------------------------------------------------------------------------------------|
| Phases                      | 1                                                                                    |
| Circuit Breaker Suitability | Eaton Type BR                                                                        |
| kVA                         | 30                                                                                   |
| Connection                  | MPC1P-5t                                                                             |
| Incoming Voltage            | 600                                                                                  |
| Primary Breaker             | 100A                                                                                 |
| Interruping Rating          | 14kAIC @ 600V                                                                        |
| Output Voltage              | 120/240                                                                              |
| Secondary Breaker           | <u>150A</u>                                                                          |
| Short Circuit Withstand     | 25kAIC @ 240V                                                                        |
| Primary Taps                | <u>+/- 2 x 2.5%</u>                                                                  |
| Conductor Material          | <u>Aluminum</u>                                                                      |
| Insuation Class             | 200°C                                                                                |
| Panel Board                 | Push-On                                                                              |
| Load Center Bus Material    | <u>Aluminum</u>                                                                      |
| # of Circuits               | 30                                                                                   |
| Impedance                   | <u>1.5 - 3.0%</u>                                                                    |
| Temperatue Rise             | 130°C                                                                                |
| Enclosure                   | E3R-1PMPC-3                                                                          |
| Enclosure Type              | E3R Outdoor                                                                          |
| Finish                      | Polyster Powder Coat – ANSI/ASA 61 Grey                                              |
| Standards & Certifications  | CSA Certified File No. LR34493, UL Listed File No. E495724, ISO 9001:2015 Registered |