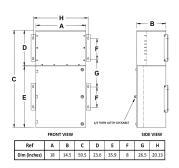

#### **OFFICIAL QUOTE**

#### MP1A30J-K





### MP1A30J-K

\$8,212.38 USD

SKU: 682aab7669bb

Categories: Mini Power Centers

### **SCHEMATIC/DIAGRAM AND DIMENSION PICTURES**







# OFFICIAL QUOTE MP1A30J-K



#### **PRODUCT SPECIFICATIONS**

| Weight                      | 780 lbs                                                                              |
|-----------------------------|--------------------------------------------------------------------------------------|
| Phases                      | 1                                                                                    |
| Circuit Breaker Suitability | Eaton Type BR                                                                        |
| kVA                         | 30                                                                                   |
| Connection                  | MPC1P-5t                                                                             |
| Incoming Voltag