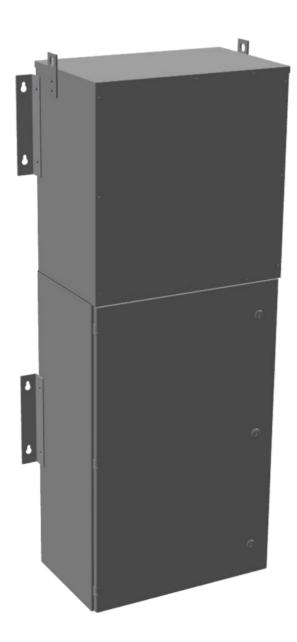

#### **OFFICIAL QUOTE**

#### MP1A30J-K





### MP1A30J-K

\$11,151.00 CAD

SKU: 682aab7669bb

Categories: Mini Power Centers

### **SCHEMATIC/DIAGRAM AND DIMENSION PICTURES**







# OFFICIAL QUOTE MP1A30J-K



#### **PRODUCT SPECIFICATIONS**

| Weight                      | 780 lbs                                                                              |
|-----------------------------|--------------------------------------------------------------------------------------|
| Phases                      | 1                                                                                    |
| Circuit Breaker Suitability | Eaton Type BR                                                                        |
| kVA                         | 30                                                                                   |
|