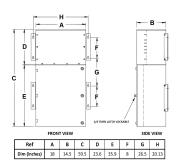

#### **OFFICIAL QUOTE**

#### MP1A30J-K





### MP1A30J-K

\$11,151.00 CAD

SKU: 682aab7669bb

Categories: Mini Power Centers

### **SCHEMATIC/DIAGRAM AND DIMENSION PICTURES**







# OFFICIAL QUOTE MP1A30J-K



#### **PRODUCT SPECIFICATIONS**

| Weight                      | 780 lbs                                                                              |
|-----------------------------|--------------------------------------------------------------------------------------|
| Phases                      | 1                                                                                    |
| Circuit Breaker Suitability | Eaton Type BR                                                                        |
| kVA                         | 30                                                                                   |
| Connection                  | MPC1P-5t                                                                             |
| Incoming Voltag