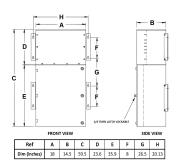

### **OFFICIAL QUOTE**

#### MP1A30J-K





# MP1A30J-K

\$8,212.38 USD

SKU: 682aab7669bb

Categories: Mini Power Centers

## **SCHEMATIC/DIAGRAM AND DIMENSION PICTURES**







# OFFICIAL QUOTE MP1A30J-K



### **PRODUCT SPECIFICATIONS**

| PRODUCT SPECIFICATIONS      |                                                                                      |
|-----------------------------|--------------------------------------------------------------------------------------|
| Weight                      | 780 lbs                                                                              |
| Phases                      | 1                                                                                    |
| Circuit Breaker Suitability | Eaton Type BR                                                                        |
| kVA                         | 30                                                                                   |
| Connection