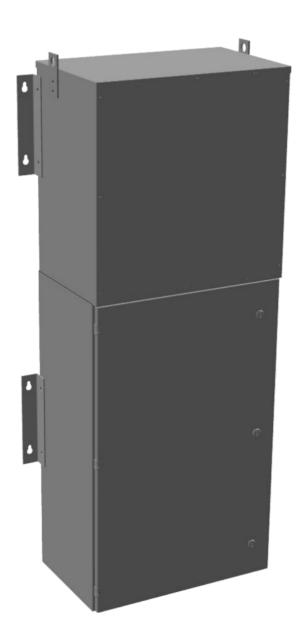

### **PRODUCT SPECIFICATIONS**

| PRODUCT SPECIFICATIONS      |                                                                                      |
|-----------------------------|--------------------------------------------------------------------------------------|
| Weight                      | 780 lbs                                                                              |
| Phases                      | 1                                                                                    |
| Circuit Breaker Suitability | Eaton Type BR                                                                        |
| kVA                         | 30                                                                                   |
| Connection                  | MPC1P-5t                                                                             |
| Incoming Voltage            | 600                                                                                  |
| Primary Breaker             | 100A                                                                                 |
| Interruping Rating          | 14kAIC @ 600V                                                                        |
| Output Voltage              | 120/240                                                                              |
| Secondary Breaker           | <u>150A</u>                                                                          |
| Short Circuit Withstand     | 25kAIC @ 240V                                                                        |
| Primary Taps                | <u>+/- 2 x 2.5%</u>                                                                  |
| Conductor Material          | Aluminum                                                                             |
| Insuation Class             | 200°C                                                                                |
| Panel Board                 | Push-On                                                                              |
| Load Center Bus Material    | Aluminum                                                                             |
| # of Circuits               | 30                                                                                   |
| Impedance                   | 1.5 - 3.0%                                                                           |
| Temperatue Rise             | 130°C                                                                                |
| Enclosure                   | E3R-1PMPC-3                                                                          |
| Enclosure Type              | E3R Outdoor                                                                          |
| Finish                      | Polyster Powder Coat – ANSI/ASA 61 Grey                                              |
| Standards & Certifications  | CSA Certified File No. LR34493, UL Listed File No. E495724, ISO 9001:2015 Registered |