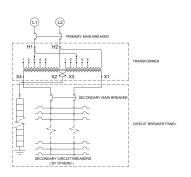

## **SCHEMATIC/DIAGRAM AND DIMENSION PICTURES**

### **PRODUCT SPECIFICATIONS**

| PRODUCT SPECIFICATIONS      |                                                                                      |
|-----------------------------|--------------------------------------------------------------------------------------|
| Weight                      | 780 lbs                                                                              |
| Phases                      | 1                                                                                    |
| Circuit Breaker Suitability | Eaton Type BR                                                                        |
| kVA                         | 30                                                                                   |
| Connection                  | MPC1P-5t                                                                             |
| Incoming Voltage            | 600                                                                                  |
| Primary Breaker             | 100A                                                                                 |
| Interruping Rating          | 14kAIC @ 600V                                                                        |
| Output Voltage              | 120/240                                                                              |
| Secondary Breaker           | <u>150A</u>                                                                          |
| Short Circuit Withstand     | 25kAIC @ 240V                                                                        |
| Primary Taps                | <u>+/- 2 x 2.5%</u>                                                                  |
| Conductor Material          | Aluminum                                                                             |
| Insuation Class             | 200°C                                                                                |
| Panel Board                 | Push-On                                                                              |
| Load Center Bus Material    | Aluminum                                                                             |
| # of Circuits               | 30                                                                                   |
| Impedance                   | 1.5 - 3.0%                                                                           |
| Temperatue Rise             | 130°C                                                                                |
| Enclosure                   | E3R-1PMPC-3                                                                          |
| Enclosure Type              | E3R Outdoor                                                                          |
| Finish                      | Polyster Powder Coat – ANSI/ASA 61 Grey                                              |
| Standards & Certifications  | CSA Certified File No. LR34493, UL Listed File No. E495724, ISO 9001:2015 Registered |