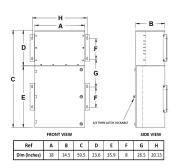

#### **OFFICIAL QUOTE**

#### MP1A30J-K





### MP1A30J-K

\$11,151.00 CAD

SKU: 682aab7669bb

Categories: Mini Power Centers

### **SCHEMATIC/DIAGRAM AND DIMENSION PICTURES**







# OFFICIAL QUOTE MP1A30J-K



#### **PRODUCT SPECIFICATIONS**

| Weight                      | 780 lbs                                                                              |
|-----------------------------|--------------------------------------------------------------------------------------|
| Phases                      | 1                                                                                    |
| Circuit Breaker Suitability | Eaton Type BR                                                                        |
| kVA                         | 30                                                                                   |
| Connection                  | MPC1P-5t                                                                             |
| Incoming Voltag