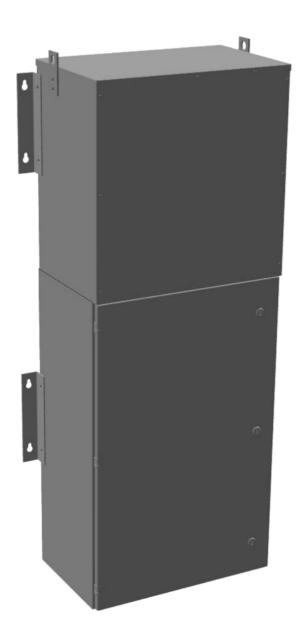

#### **PRODUCT SPECIFICATIONS**

| Weight                      | 780 lbs                                                                              |
|-----------------------------|--------------------------------------------------------------------------------------|
| Phases                      | 1                                                                                    |
| Circuit Breaker Suitability | Eaton Type BR                                                                        |
| kVA                         | 30                                                                                   |
| Connection                  | MPC1P-5t                                                                             |
| Incoming Voltage            | 600                                                                                  |
| Primary Breaker             | 100A                                                                                 |
| Interruping Rating          | 14kAIC @ 600V                                                                        |
| Output Voltage              | 120/240                                                                              |
| Secondary Breaker           | <u>150A</u>                                                                          |
| Short Circuit Withstand     | 25kAIC @ 240V                                                                        |
| Primary Taps                | <u>+/- 2 x 2.5%</u>                                                                  |
| Conductor Material          | <u>Aluminum</u>                                                                      |
| Insuation Class             | 200°C                                                                                |
| Panel Board                 | Push-On                                                                              |
| Load Center Bus Material    | <u>Aluminum</u>                                                                      |
| # of Circuits               | 30                                                                                   |
| Impedance                   | <u>1.5 - 3.0%</u>                                                                    |
| Temperatue Rise             | 130°C                                                                                |
| Enclosure                   | E3R-1PMPC-3                                                                          |
| Enclosure Type              | E3R Outdoor                                                                          |
| Finish                      | Polyster Powder Coat – ANSI/ASA 61 Grey                                              |
| Standards & Certifications  | CSA Certified File No. LR34493, UL Listed File No. E495724, ISO 9001:2015 Registered |