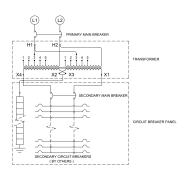

#### **OFFICIAL QUOTE**

#### MP1A30J-K





### MP1A30J-K

\$11,151.00 CAD

SKU: 682aab7669bb

Categories: Mini Power Centers

### **SCHEMATIC/DIAGRAM AND DIMENSION PICTURES**







# OFFICIAL QUOTE MP1A30J-K



#### **PRODUCT SPECIFICATIONS**

| Weight                      | 780 lbs                                                                              |
|-----------------------------|--------------------------------------------------------------------------------------|
| Phases                      | 1                                                                                    |
| Circuit Breaker Suitability | Eaton Type BR                                                                        |
| kVA                         | 30                                                                                   |
| Connection                  | MPC1P-5t                                                                             |
| Incoming Voltage