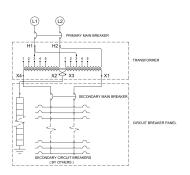

### **OFFICIAL QUOTE**

#### MP1A30J-K





# MP1A30J-K

\$11,151.00 CAD

SKU: 682aab7669bb

Categories: Mini Power Centers

## **SCHEMATIC/DIAGRAM AND DIMENSION PICTURES**







# OFFICIAL QUOTE MP1A30J-K



### **PRODUCT SPECIFICATIONS**

| PRODUCT SPECIFICATIONS      |                                                                                      |
|-----------------------------|--------------------------------------------------------------------------------------|
| Weight                      | 780 lbs                                                                              |
| Phases                      | 1                                                                                    |
| Circuit Breaker Suitability | Eaton Type BR                                                                        |
| kVA                         | 30                                                                                   |
| Connection