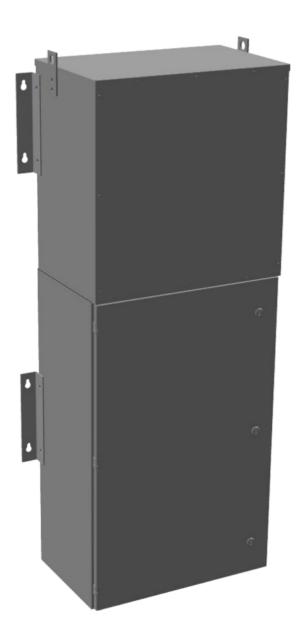

### **PRODUCT SPECIFICATIONS**

| PRODUCT SPECIFICATIONS      |                                                                                      |
|-----------------------------|--------------------------------------------------------------------------------------|
| Weight                      | 780 lbs                                                                              |
| Phases                      | 1                                                                                    |
| Circuit Breaker Suitability | Eaton Type BR                                                                        |
| kVA                         | 30                                                                                   |
| Connection                  | MPC1P-5t                                                                             |
| Incoming Voltage            | 600                                                                                  |
| Primary Breaker             | 100A                                                                                 |
| Interruping Rating          | 14kAIC @ 600V                                                                        |
| Output Voltage              | 120/240                                                                              |
| Secondary Breaker           | <u>150A</u>                                                                          |
| Short Circuit Withstand     | 25kAIC @ 240V                                                                        |
| Primary Taps                | <u>+/- 2 x 2.5%</u>                                                                  |
| Conductor Material          | Aluminum                                                                             |
| Insuation Class             | 200°C                                                                                |
| Panel Board                 | Push-On                                                                              |
| Load Center Bus Material    | Aluminum                                                                             |
| # of Circuits               | 30                                                                                   |
| Impedance                   | 1.5 - 3.0%                                                                           |
| Temperatue Rise             | 130°C                                                                                |
| Enclosure                   | E3R-1PMPC-3                                                                          |
| Enclosure Type              | E3R Outdoor                                                                          |
| Finish                      | Polyster Powder Coat – ANSI/ASA 61 Grey                                              |
| Standards & Certifications  | CSA Certified File No. LR34493, UL Listed File No. E495724, ISO 9001:2015 Registered |