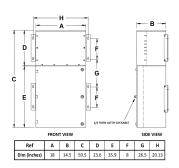

### **OFFICIAL QUOTE**

#### MP1A30J-K





# MP1A30J-K

\$11,151.00 CAD

SKU: 682aab7669bb

Categories: Mini Power Centers

## **SCHEMATIC/DIAGRAM AND DIMENSION PICTURES**







# OFFICIAL QUOTE MP1A30J-K



### **PRODUCT SPECIFICATIONS**

| PRODUCT SPECIFICATIONS      |                                                                                      |
|-----------------------------|--------------------------------------------------------------------------------------|
| Weight                      | 780 lbs                                                                              |
| Phases                      | 1                                                                                    |
| Circuit Breaker Suitability | Eaton Type BR                                                                        |
| kVA                         | 30                                                                                   |
| Connection