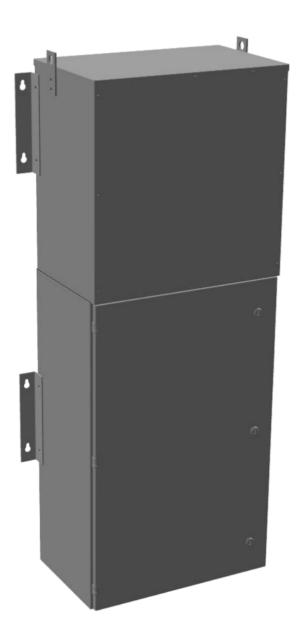

#### **PRODUCT SPECIFICATIONS**

| Weight                      | 780 lbs                                                                              |
|-----------------------------|--------------------------------------------------------------------------------------|
| Phases                      | 1                                                                                    |
| Circuit Breaker Suitability | Eaton Type BR                                                                        |
| kVA                         | <u>30</u>                                                                            |
| Connection                  | MPC1P-5t                                                                             |
| Incoming Voltage            | 600                                                                                  |
| Primary Breaker             | 100A                                                                                 |
| Interruping Rating          | 14kAIC @ 600V                                                                        |
| Output Voltage              | 120/240                                                                              |
| Secondary Breaker           | 150A                                                                                 |
| Short Circuit Withstand     | 25kAIC @ 240V                                                                        |
| Primary Taps                | +/- 2 x 2.5%                                                                         |
| Conductor Material          | Aluminum                                                                             |
| Insuation Class             | 200°C                                                                                |
| Panel Board                 | Push-On                                                                              |
| Load Center Bus Material    | Aluminum                                                                             |
| # of Circuits               | 30                                                                                   |
| Impedance                   | 1.5 - 3.0%                                                                           |
| Temperatue Rise             | 130°C                                                                                |
| Enclosure                   | E3R-1PMPC-3                                                                          |
| Enclosure Type              | E3R Outdoor                                                                          |
| Finish                      | Polyster Powder Coat - ANSI/ASA 61 Grey                                              |
| Standards & Certifications  | CSA Certified File No. LR34493, UL Listed File No. E495724, ISO 9001:2015 Registered |