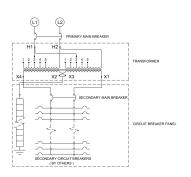

### **OFFICIAL QUOTE**

#### MP1A30J-K





## MP1A30J-K

\$8,212.38 USD

SKU: 682aab7669bb

Categories: Mini Power Centers

### **SCHEMATIC/DIAGRAM AND DIMENSION PICTURES**







# OFFICIAL QUOTE MP1A30J-K



#### **PRODUCT SPECIFICATIONS**

| Weight                      | 780 lbs                                                                              |
|-----------------------------|--------------------------------------------------------------------------------------|
| Phases                      | 1                                                                                    |
| Circuit Breaker Suitability | Eaton Type BR                                                                        |
| kVA                         | <u>30</u>                                                                            |
| Connection                  | MPC1P-5t                                                                             |
| Incoming Voltage