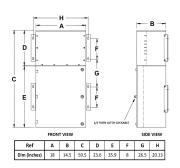

### **OFFICIAL QUOTE**

#### MP1A30J-K





## MP1A30J-K

\$8,212.38 USD

SKU: 682aab7669bb

Categories: Mini Power Centers

### **SCHEMATIC/DIAGRAM AND DIMENSION PICTURES**







# OFFICIAL QUOTE MP1A30J-K



#### **PRODUCT SPECIFICATIONS**

| Weight                      | 780 lbs                                                                              |
|-----------------------------|--------------------------------------------------------------------------------------|
| Phases                      | 1                                                                                    |
| Circuit Breaker Suitability | Eaton Type BR                                                                        |
| kVA                         | <u>30</u>                                                                            |
| Connection                  | MPC1P-5t                                                                             |
| Incoming Voltag