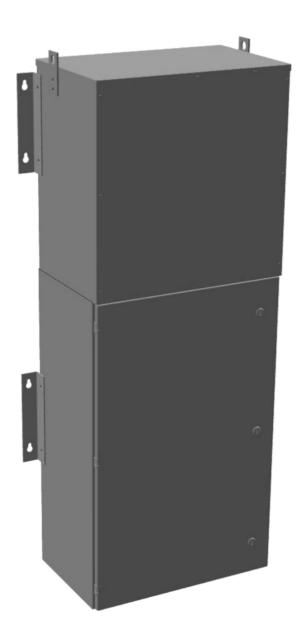

#### **PRODUCT SPECIFICATIONS**

| PRODUCT SPECIFICATIONS      |                                                                                      |
|-----------------------------|--------------------------------------------------------------------------------------|
| Weight                      | 780 lbs                                                                              |
| Phases                      | 1                                                                                    |
| Circuit Breaker Suitability | Eaton Type BR                                                                        |
| kVA                         | 30                                                                                   |
| Connection                  | MPC1P-5t                                                                             |
| Incoming Voltage            | 600                                                                                  |
| Primary Breaker             | 100A                                                                                 |
| Interruping Rating          | 14kAIC @ 600V                                                                        |
| Output Voltage              | 120/240                                                                              |
| Secondary Breaker           | 150A                                                                                 |
| Short Circuit Withstand     | 25kAIC @ 240V                                                                        |
| Primary Taps                | +/- 2 x 2.5%                                                                         |
| Conductor Material          | Aluminum                                                                             |
| Insuation Class             | 200°C                                                                                |
| Panel Board                 | Push-On                                                                              |
| Load Center Bus Material    | Aluminum                                                                             |
| # of Circuits               | 30                                                                                   |
| Impedance                   | <u>1.5 – 3.0%</u>                                                                    |
| Temperatue Rise             | 130°C                                                                                |
| Enclosure                   | E3R-1PMPC-3                                                                          |
| Enclosure Type              | E3R Outdoor                                                                          |
| Finish                      | Polyster Powder Coat - ANSI/ASA 61 Grey                                              |
| Standards & Certifications  | CSA Certified File No. LR34493, UL Listed File No. E495724, ISO 9001:2015 Registered |