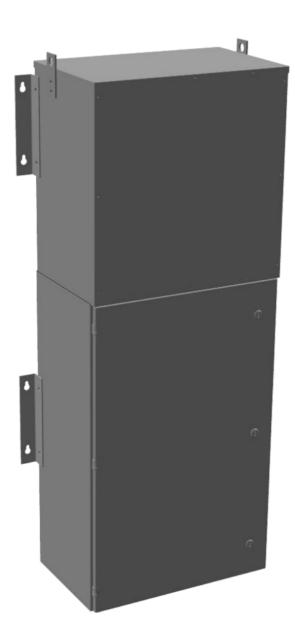

#### **PRODUCT SPECIFICATIONS**

| PRODUCT SPECIFICATIONS      |                                                                                      |
|-----------------------------|--------------------------------------------------------------------------------------|
| Weight                      | 780 lbs                                                                              |
| Phases                      | 1                                                                                    |
| Circuit Breaker Suitability | Eaton Type BR                                                                        |
| kVA                         | 30                                                                                   |
| Connection                  | MPC1P-5t                                                                             |
| Incoming Voltage            | 600                                                                                  |
| Primary Breaker             | 100A                                                                                 |
| Interruping Rating          | 14kAIC @ 600V                                                                        |
| Output Voltage              | 120/240                                                                              |
| Secondary Breaker           | <u>150A</u>                                                                          |
| Short Circuit Withstand     | 25kAIC @ 240V                                                                        |
| Primary Taps                | <u>+/- 2 x 2.5%</u>                                                                  |
| Conductor Material          | Aluminum                                                                             |
| Insuation Class             | 200°C                                                                                |
| Panel Board                 | Push-On                                                                              |
| Load Center Bus Material    | Aluminum                                                                             |
| # of Circuits               | 30                                                                                   |
| Impedance                   | 1.5 - 3.0%                                                                           |
| Temperatue Rise             | 130°C                                                                                |
| Enclosure                   | E3R-1PMPC-3                                                                          |
| Enclosure Type              | E3R Outdoor                                                                          |
| Finish                      | Polyster Powder Coat – ANSI/ASA 61 Grey                                              |
| Standards & Certifications  | CSA Certified File No. LR34493, UL Listed File No. E495724, ISO 9001:2015 Registered |