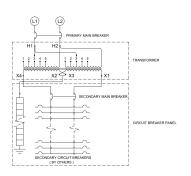

#### **OFFICIAL QUOTE**

#### MP1A30J-K





### MP1A30J-K

\$11,151.00 CAD

SKU: 682aab7669bb

Categories: Mini Power Centers

### **SCHEMATIC/DIAGRAM AND DIMENSION PICTURES**







# OFFICIAL QUOTE MP1A30J-K



#### **PRODUCT SPECIFICATIONS**

| PRODUCT SPECIFICATIONS      |                                                                                      |
|-----------------------------|--------------------------------------------------------------------------------------|
| Weight                      | 780 lbs                                                                              |
| Phases                      | 1                                                                                    |
| Circuit Breaker Suitability | Eaton Type BR                                                                        |
| kVA                         | 30                                                                                   |
| Connection