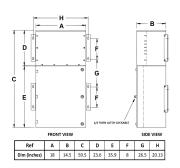

#### **OFFICIAL QUOTE**

#### MP1A30J-K





### MP1A30J-K

\$11,151.00 CAD

SKU: 682aab7669bb

Categories: Mini Power Centers

### **SCHEMATIC/DIAGRAM AND DIMENSION PICTURES**







# OFFICIAL QUOTE MP1A30J-K



#### **PRODUCT SPECIFICATIONS**

| PRODUCT SPECIFICATIONS      |                                                                                      |
|-----------------------------|--------------------------------------------------------------------------------------|
| Weight                      | 780 lbs                                                                              |
| Phases                      | 1                                                                                    |
| Circuit Breaker Suitability | Eaton Type BR                                                                        |
| kVA                         | 30                                                                                   |
| Connection