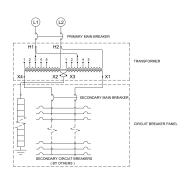

#### **OFFICIAL QUOTE**

#### MP1A30J-K





### MP1A30J-K

\$8,212.38 USD

SKU: 682aab7669bb

Categories: Mini Power Centers

### **SCHEMATIC/DIAGRAM AND DIMENSION PICTURES**







# OFFICIAL QUOTE MP1A30J-K



#### **PRODUCT SPECIFICATIONS**

| PRODUCT SPECIFICATIONS      |                                                                                      |
|-----------------------------|--------------------------------------------------------------------------------------|
| Weight                      | 780 lbs                                                                              |
| Phases                      | 1                                                                                    |
| Circuit Breaker Suitability | Eaton Type BR                                                                        |
| kVA                         | <u>30</u>                                                                            |
| Connection