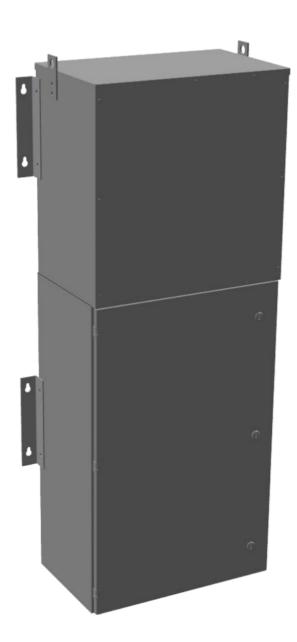

#### **PRODUCT SPECIFICATIONS**

| PRODUCT SPECIFICATIONS      |                                                                                      |
|-----------------------------|--------------------------------------------------------------------------------------|
| Weight                      | 780 lbs                                                                              |
| Phases                      | 1                                                                                    |
| Circuit Breaker Suitability | Eaton Type BR                                                                        |
| kVA                         | <u>30</u>                                                                            |
| Connection                  | MPC1P-5t                                                                             |
| Incoming Voltage            | 600                                                                                  |
| Primary Breaker             | 100A                                                                                 |
| Interruping Rating          | 14kAIC @ 600V                                                                        |
| Output Voltage              | 120/240                                                                              |
| Secondary Breaker           | 150A                                                                                 |
| Short Circuit Withstand     | 25kAIC @ 240V                                                                        |
| Primary Taps                | +/- 2 x 2.5%                                                                         |
| Conductor Material          | Aluminum                                                                             |
| Insuation Class             | 200°C                                                                                |
| Panel Board                 | Push-On                                                                              |
| Load Center Bus Material    | Aluminum                                                                             |
| # of Circuits               | 30                                                                                   |
| Impedance                   | 1.5 – 3.0%                                                                           |
| Temperatue Rise             | 130°C                                                                                |
| Enclosure                   | E3R-1PMPC-3                                                                          |
| Enclosure Type              | E3R Outdoor                                                                          |
| Finish                      | Polyster Powder Coat – ANSI/ASA 61 Grey                                              |
| Standards & Certifications  | CSA Certified File No. LR34493, UL Listed File No. E495724, ISO 9001:2015 Registered |