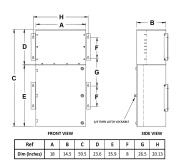

#### **OFFICIAL QUOTE**

#### MP1A30J-K





### MP1A30J-K

\$8,212.38 USD

SKU: 682aab7669bb

Categories: Mini Power Centers

### **SCHEMATIC/DIAGRAM AND DIMENSION PICTURES**







# OFFICIAL QUOTE MP1A30J-K



#### **PRODUCT SPECIFICATIONS**

| PRODUCT SPECIFICATIONS      |                                                                                      |
|-----------------------------|--------------------------------------------------------------------------------------|
| Weight                      | 780 lbs                                                                              |
| Phases                      | 1                                                                                    |
| Circuit Breaker Suitability | Eaton Type BR                                                                        |
| kVA                         | <u>30</u>                                                                            |
| Connection