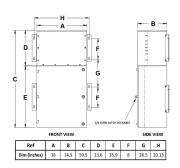

### **OFFICIAL QUOTE**

#### MP1A30J-K





## MP1A30J-K

\$8,212.38 USD

SKU: 682aab7669bb

Categories: Mini Power Centers

### **SCHEMATIC/DIAGRAM AND DIMENSION PICTURES**







# OFFICIAL QUOTE MP1A30J-K



#### **PRODUCT SPECIFICATIONS**

| PRODUCT SPECIFICATIONS      |                                                                                      |
|-----------------------------|--------------------------------------------------------------------------------------|
| Weight                      | 780 lbs                                                                              |
| Phases                      | 1                                                                                    |
| Circuit Breaker Suitability | Eaton Type BR                                                                        |
| kVA                         | 30                                                                                   |
| Connection