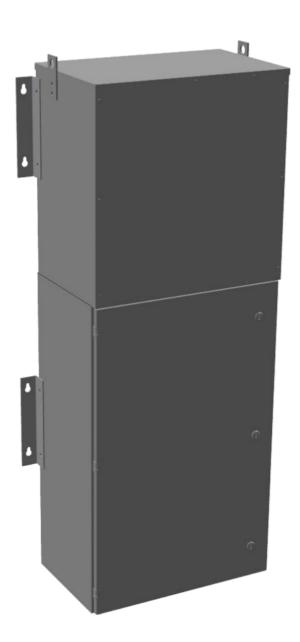

#### **PRODUCT SPECIFICATIONS**

| PRODUCT SPECIFICATIONS      |                                                                                      |
|-----------------------------|--------------------------------------------------------------------------------------|
| Weight                      | 780 lbs                                                                              |
| Phases                      | 1                                                                                    |
| Circuit Breaker Suitability | Eaton Type BR                                                                        |
| kVA                         | 30                                                                                   |
| Connection                  | MPC1P-5t                                                                             |
| Incoming Voltage            | 600                                                                                  |
| Primary Breaker             | 100A                                                                                 |
| Interruping Rating          | 14kAIC @ 600V                                                                        |
| Output Voltage              | 120/240                                                                              |
| Secondary Breaker           | <u>150A</u>                                                                          |
| Short Circuit Withstand     | 25kAIC @ 240V                                                                        |
| Primary Taps                | <u>+/- 2 x 2.5%</u>                                                                  |
| Conductor Material          | Aluminum                                                                             |
| Insuation Class             | 200°C                                                                                |
| Panel Board                 | Push-On                                                                              |
| Load Center Bus Material    | Aluminum                                                                             |
| # of Circuits               | 30                                                                                   |
| Impedance                   | 1.5 - 3.0%                                                                           |
| Temperatue Rise             | 130°C                                                                                |
| Enclosure                   | E3R-1PMPC-3                                                                          |
| Enclosure Type              | E3R Outdoor                                                                          |
| Finish                      | Polyster Powder Coat – ANSI/ASA 61 Grey                                              |
| Standards & Certifications  | CSA Certified File No. LR34493, UL Listed File No. E495724, ISO 9001:2015 Registered |