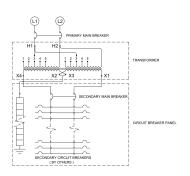

### **SCHEMATIC/DIAGRAM AND DIMENSION PICTURES**

#### **PRODUCT SPECIFICATIONS**

| PRODUCT SPECIFICATIONS      |                                                                                      |
|-----------------------------|--------------------------------------------------------------------------------------|
| Weight                      | 780 lbs                                                                              |
| Phases                      | 1                                                                                    |
| Circuit Breaker Suitability | Eaton Type BR                                                                        |
| kVA                         | 30                                                                                   |
| Connection                  | MPC1P-5t                                                                             |
| Incoming Voltage            | 600                                                                                  |
| Primary Breaker             | 100A                                                                                 |
| Interruping Rating          | 14kAIC @ 600V                                                                        |
| Output Voltage              | 120/240                                                                              |
| Secondary Breaker           | <u>150A</u>                                                                          |
| Short Circuit Withstand     | 25kAIC @ 240V                                                                        |
| Primary Taps                | <u>+/- 2 x 2.5%</u>                                                                  |
| Conductor Material          | Aluminum                                                                             |
| Insuation Class             | 200°C                                                                                |
| Panel Board                 | Push-On                                                                              |
| Load Center Bus Material    | Aluminum                                                                             |
| # of Circuits               | 30                                                                                   |
| Impedance                   | 1.5 - 3.0%                                                                           |
| Temperatue Rise             | 130°C                                                                                |
| Enclosure                   | E3R-1PMPC-3                                                                          |
| Enclosure Type              | E3R Outdoor                                                                          |
| Finish                      | Polyster Powder Coat – ANSI/ASA 61 Grey                                              |
| Standards & Certifications  | CSA Certified File No. LR34493, UL Listed File No. E495724, ISO 9001:2015 Registered |