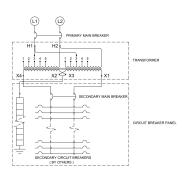

#### **OFFICIAL QUOTE**

#### MP1A30J-K





### MP1A30J-K

\$11,151.00 CAD

SKU: 682aab7669bb

Categories: Mini Power Centers

### **SCHEMATIC/DIAGRAM AND DIMENSION PICTURES**







# OFFICIAL QUOTE MP1A30J-K



#### **PRODUCT SPECIFICATIONS**

| Weight                      | 780 lbs                                                                              |
|-----------------------------|--------------------------------------------------------------------------------------|
| Phases                      | 1                                                                                    |
| Circuit Breaker Suitability | Eaton Type BR                                                                        |
| kVA                         | <u>30</u>                                                                            |
| Connection                  | MPC1P-5t                                                                             |
| Incoming Voltage