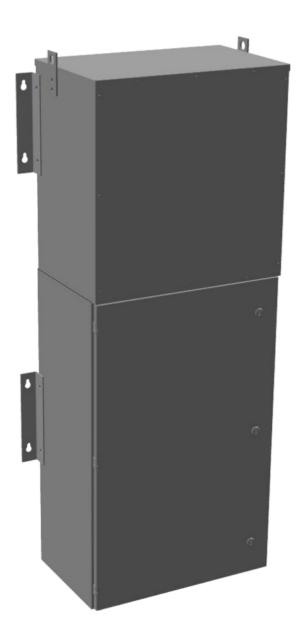

#### **OFFICIAL QUOTE**

#### MP1A30J-K





### MP1A30J-K

\$11,151.00 CAD

SKU: 682aab7669bb

Categories: Mini Power Centers

### **SCHEMATIC/DIAGRAM AND DIMENSION PICTURES**







# OFFICIAL QUOTE MP1A30J-K



#### **PRODUCT SPECIFICATIONS**

| Weight                      | 780 lbs                                                                              |
|-----------------------------|--------------------------------------------------------------------------------------|
| Phases                      | 1                                                                                    |
| Circuit Breaker Suitability | Eaton Type BR                                                                        |
| kVA                         | <u>30</u>                                                                            |
|