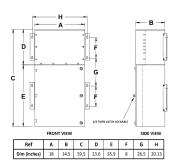

#### **OFFICIAL QUOTE**

#### MP1A30J-K





### MP1A30J-K

\$11,151.00 CAD

SKU: 682aab7669bb

Categories: Mini Power Centers

### **SCHEMATIC/DIAGRAM AND DIMENSION PICTURES**







# OFFICIAL QUOTE MP1A30J-K



#### **PRODUCT SPECIFICATIONS**

| Weight                      | 780 lbs                                                                              |
|-----------------------------|--------------------------------------------------------------------------------------|
| Phases                      | 1                                                                                    |
| Circuit Breaker Suitability | Eaton Type BR                                                                        |
| kVA                         | <u>30</u>                                                                            |
| Connection                  | MPC1P-5t                                                                             |
| Incoming Voltag