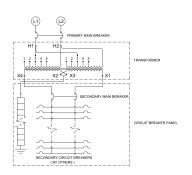

### **OFFICIAL QUOTE**

#### MP1A30J-K





## MP1A30J-K

\$11,151.00 CAD

SKU: 682aab7669bb

Categories: Mini Power Centers

### **SCHEMATIC/DIAGRAM AND DIMENSION PICTURES**







# OFFICIAL QUOTE MP1A30J-K



#### **PRODUCT SPECIFICATIONS**

| PRODUCT SPECIFICATIONS      |                                                                                      |
|-----------------------------|--------------------------------------------------------------------------------------|
| Weight                      | 780 lbs                                                                              |
| Phases                      | 1                                                                                    |
| Circuit Breaker Suitability | Eaton Type BR                                                                        |
| kVA                         | <u>30</u>                                                                            |
| Connection