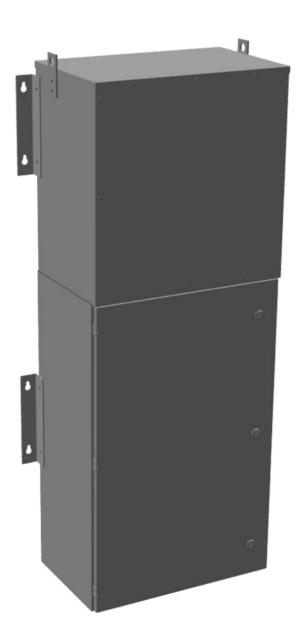

#### **PRODUCT SPECIFICATIONS**

| PRODUCT SPECIFICATIONS      |                                                                                      |
|-----------------------------|--------------------------------------------------------------------------------------|
| Weight                      | 780 lbs                                                                              |
| Phases                      | 1                                                                                    |
| Circuit Breaker Suitability | Eaton Type BR                                                                        |
| kVA                         | <u>30</u>                                                                            |
| Connection                  | MPC1P-5t                                                                             |
| Incoming Voltage            | 600                                                                                  |
| Primary Breaker             | 100A                                                                                 |
| Interruping Rating          | 14kAIC @ 600V                                                                        |
| Output Voltage              | 120/240                                                                              |
| Secondary Breaker           | 150A                                                                                 |
| Short Circuit Withstand     | 25kAIC @ 240V                                                                        |
| Primary Taps                | +/- 2 x 2.5%                                                                         |
| Conductor Material          | Aluminum                                                                             |
| Insuation Class             | 200°C                                                                                |
| Panel Board                 | Push-On                                                                              |
| Load Center Bus Material    | Aluminum                                                                             |
| # of Circuits               | 30                                                                                   |
| Impedance                   | 1.5 – 3.0%                                                                           |
| Temperatue Rise             | 130°C                                                                                |
| Enclosure                   | E3R-1PMPC-3                                                                          |
| Enclosure Type              | E3R Outdoor                                                                          |
| Finish                      | Polyster Powder Coat – ANSI/ASA 61 Grey                                              |
| Standards & Certifications  | CSA Certified File No. LR34493, UL Listed File No. E495724, ISO 9001:2015 Registered |