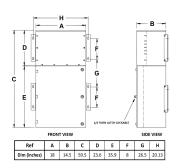

### **OFFICIAL QUOTE**

#### MP1A30J-K





## MP1A30J-K

\$11,151.00 CAD

SKU: 682aab7669bb

Categories: Mini Power Centers

### **SCHEMATIC/DIAGRAM AND DIMENSION PICTURES**







# OFFICIAL QUOTE MP1A30J-K



#### **PRODUCT SPECIFICATIONS**

| PRODUCT SPECIFICATIONS      |                                                                                      |
|-----------------------------|--------------------------------------------------------------------------------------|
| Weight                      | 780 lbs                                                                              |
| Phases                      | 1                                                                                    |
| Circuit Breaker Suitability | Eaton Type BR                                                                        |
| kVA                         | <u>30</u>                                                                            |
| Connection