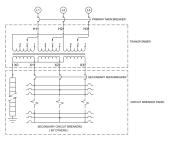

#### SCHEMATIC/DIAGRAM AND DIMENSION PICTURES

The quote is valid 30 days from 1 June 2025. The price does not include: "Special Features", freight and possible taxes. Disclosing this information to the third party or other supplier may lead to the cancellation of this quote. All other requests please email to sales@transformersource.ca. Printed: September-16-2024.

#### PRODUCT SPECIFICATIONS

| Weight                      | 315 lbs                                                                                 |
|-----------------------------|-----------------------------------------------------------------------------------------|
| Phases                      | 3                                                                                       |
| kVA                         | <u>9</u>                                                                                |
| Connection                  | MPC3P-3t                                                                                |
| Primary Taps                | <u>+/-1 x 5%</u>                                                                        |
| Conductor Material          | <u>Copper</u>                                                                           |
| BIL (Insulation) Level      | <u>10kV</u>                                                                             |
| Impedance Range             | <u>1.5 - 3.0%</u>                                                                       |
| Enclosure Type              | NEMA 3R Outdoor                                                                         |
| Enclosure Size              | E3R-3PMPC-1                                                                             |
| Finish/Colour               | Polyester Powder Coat – ANSI/ASA 61 Grey                                                |
| Standards & Certifications  | CSA Certified File No. LR34493, UL Listed File No. E495724, ISO 9001:2015<br>Registered |
| Incoming Voltage            | <u>600</u>                                                                              |
| Primary Breaker             | <u>20A</u>                                                                              |
| Interruping Rating          | <u>14kAIC @ 600V</u>                                                                    |
| Output Voltage              | <u>208Y/120</u>                                                                         |
| Secondary Breaker           | <u>30A</u>                                                                              |
| Short Circuit Withstand     | <u>10kAIC @ 240V</u>                                                                    |
| Panel Board                 | Push-On                                                                                 |
| Load Center Bus Material    | Aluminum                                                                                |
| # of Circuits               | 12                                                                                      |
| Circuit Breaker Suitability | Eaton Type BR                                                                           |
| Temperatue Rise             | <u>130°C</u>                                                                            |
| Insuation Class             | <u>200°C (Class N)</u>                                                                  |