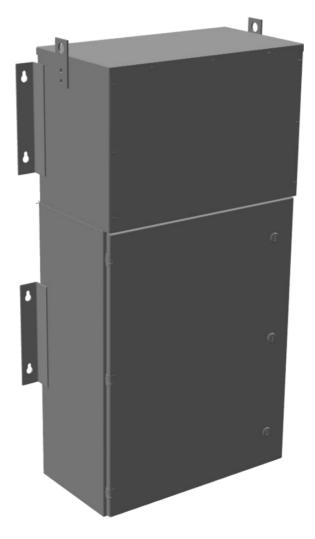

## 9KVA 600 VOLTS TO 208Y/120 VOLTS **THREE PHASE PUSH-ON BREAKER MINI POWER CENTER**

#### PRODUCT SPECIFICATIONS

| Weight                      | 315 lbs                                                                                 |
|-----------------------------|-----------------------------------------------------------------------------------------|
| Phases                      | 3                                                                                       |
| kVA                         | <u>9</u>                                                                                |
| Connection                  | MPC3P-3t                                                                                |
| Primary Taps                | <u>+/-1 x 5%</u>                                                                        |
| Conductor Material          | <u>Copper</u>                                                                           |
| BIL (Insulation) Level      | <u>10kV</u>                                                                             |
| Impedance Range             | <u>1.5 - 3.0%</u>                                                                       |
| Enclosure Type              | NEMA 3R Outdoor                                                                         |
| Enclosure Size              | E3R-3PMPC-1                                                                             |
| Finish/Colour               | Polyester Powder Coat – ANSI/ASA 61 Grey                                                |
| Standards & Certifications  | CSA Certified File No. LR34493, UL Listed File No. E495724, ISO 9001:2015<br>Registered |
| Incoming Voltage            | <u>600</u>                                                                              |
| Primary Breaker             | <u>20A</u>                                                                              |
| Interruping Rating          | <u>14kAIC @ 600V</u>                                                                    |
| Output Voltage              | <u>208Y/120</u>                                                                         |
| Secondary Breaker           | <u>30A</u>                                                                              |
| Short Circuit Withstand     | <u>10kAIC @ 240V</u>                                                                    |
| Panel Board                 | Push-On                                                                                 |
| Load Center Bus Material    | Aluminum                                                                                |
| # of Circuits               | 12                                                                                      |
| Circuit Breaker Suitability | Eaton Type BR                                                                           |
| Temperatue Rise             | <u>130°C</u>                                                                            |
| Insuation Class             | <u>200°C (Class N)</u>                                                                  |