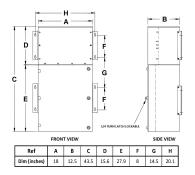

#### SCHEMATIC/DIAGRAM AND DIMENSION PICTURES

The quote is valid 30 days from 1 June 2025. The price does not include: "Special Features", freight and possible taxes. Disclosing this information to the third party or other supplier may lead to the cancellation of this quote. All other requests please email to sales@transformersource.ca. Printed: September-16-2024.

#### PRODUCT SPECIFICATIONS

| Weight                      | 315 lbs                                                                                 |
|-----------------------------|-----------------------------------------------------------------------------------------|
| Phases                      | 3                                                                                       |
| kVA                         | <u>9</u>                                                                                |
| Connection                  | MPC3P-3t                                                                                |
| Primary Taps                | <u>+/-1 x 5%</u>                                                                        |
| Conductor Material          | <u>Copper</u>                                                                           |
| BIL (Insulation) Level      | <u>10kV</u>                                                                             |
| Impedance Range             | <u>1.5 - 3.0%</u>                                                                       |
| Enclosure Type              | NEMA 3R Outdoor                                                                         |
| Enclosure Size              | E3R-3PMPC-1                                                                             |
| Finish/Colour               | Polyester Powder Coat – ANSI/ASA 61 Grey                                                |
| Standards & Certifications  | CSA Certified File No. LR34493, UL Listed File No. E495724, ISO 9001:2015<br>Registered |
| Incoming Voltage            | <u>600</u>                                                                              |
| Primary Breaker             | <u>20A</u>                                                                              |
| Interruping Rating          | <u>14kAIC @ 600V</u>                                                                    |
| Output Voltage              | <u>208Y/120</u>                                                                         |
| Secondary Breaker           | <u>30A</u>                                                                              |
| Short Circuit Withstand     | <u>10kAIC @ 240V</u>                                                                    |
| Panel Board                 | Push-On                                                                                 |
| Load Center Bus Material    | Aluminum                                                                                |
| # of Circuits               | 12                                                                                      |
| Circuit Breaker Suitability | Eaton Type BR                                                                           |
| Temperatue Rise             | <u>130°C</u>                                                                            |
| Insuation Class             | <u>200°C (Class N)</u>                                                                  |