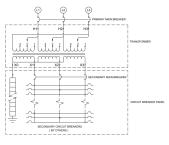

#### SCHEMATIC/DIAGRAM AND DIMENSION PICTURES

The quote is valid 30 days from 5 June 2025. The price does not include: "Special Features", freight and possible taxes. Disclosing this information to the third party or other supplier may lead to the cancellation of this quote. All other requests please email to sales@transformersource.ca. Printed: September-16-2024.

#### PRODUCT SPECIFICATIONS

| Weight                      | 315 lbs                                                                                 |
|-----------------------------|-----------------------------------------------------------------------------------------|
| Phases                      | 3                                                                                       |
| kVA                         | <u>9</u>                                                                                |
| Connection                  | MPC3P-3t                                                                                |
| Primary Taps                | <u>+/- 1 x 5%</u>                                                                       |
| Conductor Material          | <u>Copper</u>                                                                           |
| BIL (Insulation) Level      | <u>10kV</u>                                                                             |
| Impedance Range             | <u>1.5 – 3.0%</u>                                                                       |
| Enclosure Type              | NEMA 3R Outdoor                                                                         |
| Enclosure Size              | E3R-3PMPC-1                                                                             |
| Finish/Colour               | Polyester Powder Coat – ANSI/ASA 61 Grey                                                |
| Standards & Certifications  | CSA Certified File No. LR34493, UL Listed File No. E495724, ISO 9001:2015<br>Registered |
| Incoming Voltage            | <u>600</u>                                                                              |
| Primary Breaker             | <u>20A</u>                                                                              |
| Interruping Rating          | <u>14kAIC @ 600V</u>                                                                    |
| Output Voltage              | <u>208Y/120</u>                                                                         |
| Secondary Breaker           | <u>30A</u>                                                                              |
| Short Circuit Withstand     | <u>10kAIC @ 240V</u>                                                                    |
| Panel Board                 | Push-On                                                                                 |
| Load Center Bus Material    | Aluminum                                                                                |
| # of Circuits               | 12                                                                                      |
| Circuit Breaker Suitability | Eaton Type BR                                                                           |
| Temperatue Rise             | <u>130°C</u>                                                                            |
| Insuation Class             | <u>200°C (Class N)</u>                                                                  |