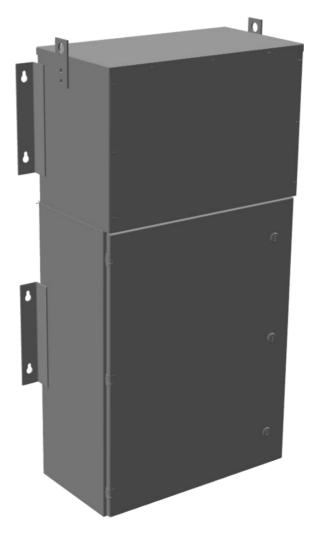

#### PRODUCT SPECIFICATIONS

| Weight                      | 315 lbs                                                                                 |
|-----------------------------|-----------------------------------------------------------------------------------------|
| Phases                      | 3                                                                                       |
| kVA                         | <u>9</u>                                                                                |
| Connection                  | MPC3P-3t                                                                                |
| Primary Taps                | <u>+/- 1 x 5%</u>                                                                       |
| Conductor Material          | <u>Copper</u>                                                                           |
| BIL (Insulation) Level      | <u>10kV</u>                                                                             |
| Impedance Range             | <u>1.5 – 3.0%</u>                                                                       |
| Enclosure Type              | NEMA 3R Outdoor                                                                         |
| Enclosure Size              | E3R-3PMPC-1                                                                             |
| Finish/Colour               | Polyester Powder Coat – ANSI/ASA 61 Grey                                                |
| Standards & Certifications  | CSA Certified File No. LR34493, UL Listed File No. E495724, ISO 9001:2015<br>Registered |
| Incoming Voltage            | <u>600</u>                                                                              |
| Primary Breaker             | <u>20A</u>                                                                              |
| Interruping Rating          | <u>14kAIC @ 600V</u>                                                                    |
| Output Voltage              | <u>208Y/120</u>                                                                         |
| Secondary Breaker           | <u>30A</u>                                                                              |
| Short Circuit Withstand     | <u>10kAIC @ 240V</u>                                                                    |
| Panel Board                 | Push-On                                                                                 |
| Load Center Bus Material    | Aluminum                                                                                |
| # of Circuits               | 12                                                                                      |
| Circuit Breaker Suitability | Eaton Type BR                                                                           |
| Temperatue Rise             | <u>130°C</u>                                                                            |
| Insuation Class             | <u>200°C (Class N)</u>                                                                  |