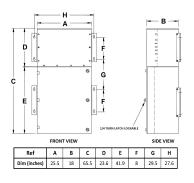

### **OFFICIAL QUOTE**







# 45KVA 480 VOLTS TO 208Y/120 VOLTS THREE PHASE PUSH-ON BREAKER MINI POWER CENTER

\$20,639.00 CAD

SKU: MP3C45H-M

Categories: Mini Power Centers

#### **SCHEMATIC/DIAGRAM AND DIMENSION PICTURES**







### **OFFICIAL QUOTE**



# 45KVA 480 VOLTS TO 208Y/120 VOLTS THREE PHASE PUSH-ON BREAKER MINI POWER CENTER

#### PRODUCT SPECIFICATIONS

| PRODUCT SPECIFICATIONS      |                                                                                      |
|-----------------------------|--------------------------------------------------------------------------------------|
| Weight                      | 960 lbs                                                                              |
| Phases                      | 3                                                                                    |
| kVA                         | 45                                                                                   |
| Connection                  | MPC3P-5t