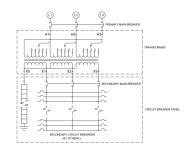

### **OFFICIAL QUOTE**







# 45KVA 480 VOLTS TO 208Y/120 VOLTS THREE PHASE PUSH-ON BREAKER MINI POWER CENTER

\$20,639.00 CAD

SKU: MP3C45H-M

Categories: Mini Power Centers

#### **SCHEMATIC/DIAGRAM AND DIMENSION PICTURES**







### **OFFICIAL QUOTE**



# 45KVA 480 VOLTS TO 208Y/120 VOLTS THREE PHASE PUSH-ON BREAKER MINI POWER CENTER

#### PRODUCT SPECIFICATIONS

| PRODUCT SPECIFICATIONS      |                                                                                      |
|-----------------------------|--------------------------------------------------------------------------------------|
| Weight                      | 960 lbs                                                                              |
| Phases                      | 3                                                                                    |
| kVA                         | 45                                                                                   |
| Connection                  | MPC3P-5t