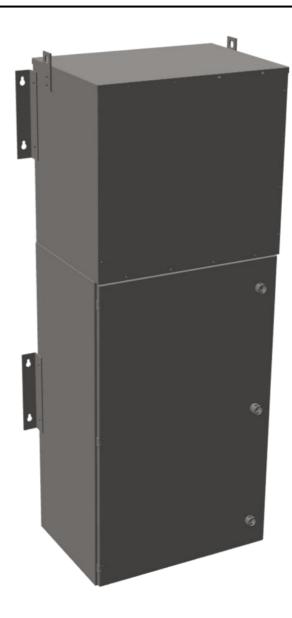

### **OFFICIAL QUOTE**







# 45KVA 480 VOLTS TO 208Y/120 VOLTS THREE PHASE PUSH-ON BREAKER MINI POWER CENTER

\$20,639.00 CAD

SKU: MP3C45H-M

Categories: Mini Power Centers

#### **SCHEMATIC/DIAGRAM AND DIMENSION PICTURES**







### **OFFICIAL QUOTE**



# 45KVA 480 VOLTS TO 208Y/120 VOLTS THREE PHASE PUSH-ON BREAKER MINI POWER CENTER

#### PRODUCT SPECIFICATIONS

| PRODUCT SPECIFICATIONS      |                                                                                      |
|-----------------------------|--------------------------------------------------------------------------------------|
| Weight                      | 960 lbs                                                                              |
| Phases                      | 3