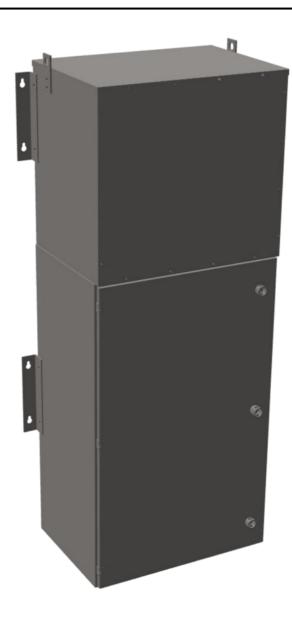

#### **OFFICIAL QUOTE**







# 45KVA 480 VOLTS TO 208Y/120 VOLTS THREE PHASE PUSH-ON BREAKER MINI POWER CENTER

\$19,353.00 CAD

SKU: MP3A45H-M

Categories: Mini Power Centers

#### **SCHEMATIC/DIAGRAM AND DIMENSION PICTURES**







### **OFFICIAL QUOTE**



# 45KVA 480 VOLTS TO 208Y/120 VOLTS THREE PHASE PUSH-ON BREAKER MINI POWER CENTER

## **PRODUCT SPECIFICATIONS**

| Weight                      | 960 lbs                                                                              |
|-----------------------------|--------------------------------------------------------------------------------------|
|                             |                                                                                      |
| Phases                      | 3