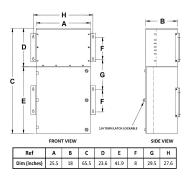

#### **OFFICIAL QUOTE**







# 45KVA 480 VOLTS TO 208Y/120 VOLTS THREE PHASE PUSH-ON BREAKER MINI POWER CENTER

\$19,353.00 CAD

SKU: MP3A45H-M

Categories: Mini Power Centers

#### **SCHEMATIC/DIAGRAM AND DIMENSION PICTURES**







### **OFFICIAL QUOTE**



# 45KVA 480 VOLTS TO 208Y/120 VOLTS THREE PHASE PUSH-ON BREAKER MINI POWER CENTER

## **PRODUCT SPECIFICATIONS**

| Weight                      | 960 lbs                                                                              |
|-----------------------------|--------------------------------------------------------------------------------------|
|                             |                                                                                      |
| Phases                      | 3                                                                                    |
| kVA                         | 45                                                                                   |
| Connection                  | MPC3P-5t