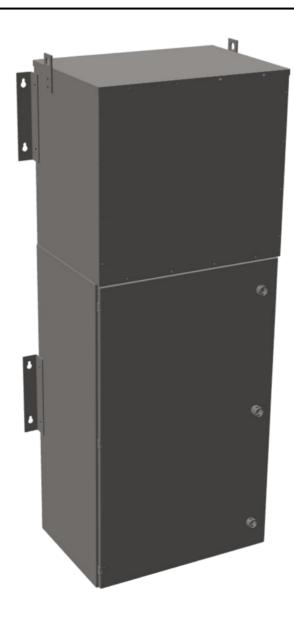

#### **SCHEMATIC/DIAGRAM AND DIMENSION PICTURES**

## **PRODUCT SPECIFICATIONS**

| Weight                      | 960 lbs                                                                              |
|-----------------------------|--------------------------------------------------------------------------------------|
| Phases                      | <u>3</u>                                                                             |
| kVA                         | 45                                                                                   |
| Connection                  | MPC3P-5t                                                                             |
| Primary Taps                | +/- 2 x 2.5%                                                                         |
| Conductor Material          | Aluminum                                                                             |
| BIL (Insulation) Level      | <u>10kV</u>                                                                          |
| Impedance Range             | 1.5 – 3.0%                                                                           |
| Enclosure Type              | NEMA 3R Outdoor                                                                      |
| Enclosure Size              | E3R-3PMPC-4                                                                          |
| Finish/Colour               | Polyester Powder Coat - ANSI/ASA 61 Grey                                             |
| Standards & Certifications  | CSA Certified File No. LR34493, UL Listed File No. E495724, ISO 9001:2015 Registered |
| Incoming Voltage            | 480                                                                                  |
| Primary Breaker             | 125A                                                                                 |
| Interruping Rating          | 14kAIC @ 480V                                                                        |
| Output Voltage              | <u>208Y/120</u>                                                                      |
| Secondary Breaker           | <u>150A</u>                                                                          |
| Short Circuit Withstand     | 25kAIC @ 240V                                                                        |
| Panel Board                 | Push-On                                                                              |
| Load Center Bus Material    | Aluminum                                                                             |
| # of Circuits               | 30                                                                                   |
| Circuit Breaker Suitability | Eaton Type BR                                                                        |
| Temperatue Rise             | 130°C                                                                                |