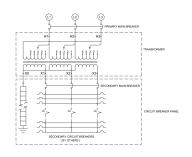

### SCHEMATIC/DIAGRAM AND DIMENSION PICTURES

#### PRODUCT SPECIFICATIONS

| PRODUCT SPECIFICATIONS      |                                                                                      |
|-----------------------------|--------------------------------------------------------------------------------------|
| Weight                      | 960 lbs                                                                              |
| Phases                      | 3                                                                                    |
| kVA                         | 45                                                                                   |
| Connection                  | MPC3P-5t                                                                             |
| Primary Taps                | +/- 2 x 2.5%                                                                         |
| Conductor Material          | Copper                                                                               |
| BIL (Insulation) Level      | 10kV                                                                                 |
| Impedance Range             | 1.5 - 3.0%                                                                           |
| Enclosure Type              | NEMA 3R Outdoor                                                                      |
| Enclosure Size              | E3R-3PMPC-4B                                                                         |
| Finish/Colour               | Polyester Powder Coat - ANSI/ASA 61 Grey                                             |
| Standards & Certifications  | CSA Certified File No. LR34493, UL Listed File No. E495724, ISO 9001:2015 Registered |
| Incoming Voltage            | 480                                                                                  |
| Primary Breaker             | 125A                                                                                 |
| Interruping Rating          | 14kAIC @ 480V                                                                        |
| Output Voltage              | <u>208Y/120</u>                                                                      |
| Secondary Breaker           | 150A                                                                                 |
| Short Circuit Withstand     | 25kAIC @ 240V                                                                        |
| Panel Board                 | Bolt-On                                                                              |
| Load Center Bus Material    | Copper                                                                               |
| # of Circuits               | 30                                                                                   |
| Circuit Breaker Suitability | Eaton Type BAB                                                                       |
| Temperatue Rise             | 130°C                                                                                |