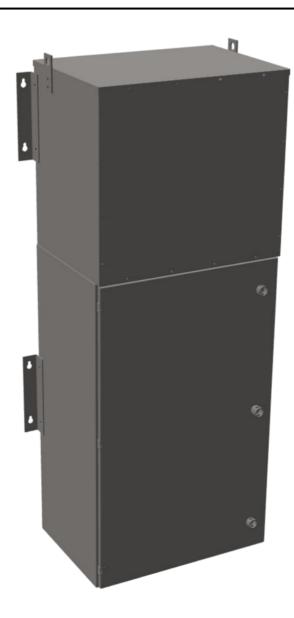

### SCHEMATIC/DIAGRAM AND DIMENSION PICTURES

#### PRODUCT SPECIFICATIONS

| PRODUCT SPECIFICATIONS      |                                                                                      |
|-----------------------------|--------------------------------------------------------------------------------------|
| Weight                      | 960 lbs                                                                              |
| Phases                      | 3                                                                                    |
| kVA                         | 45                                                                                   |
| Connection                  | MPC3P-5t                                                                             |
| Primary Taps                | +/- 2 x 2.5%                                                                         |
| Conductor Material          | Copper                                                                               |
| BIL (Insulation) Level      | 10kV                                                                                 |
| Impedance Range             | 1.5 - 3.0%                                                                           |
| Enclosure Type              | NEMA 3R Outdoor                                                                      |
| Enclosure Size              | E3R-3PMPC-4B                                                                         |
| Finish/Colour               | Polyester Powder Coat - ANSI/ASA 61 Grey                                             |
| Standards & Certifications  | CSA Certified File No. LR34493, UL Listed File No. E495724, ISO 9001:2015 Registered |
| Incoming Voltage            | 480                                                                                  |
| Primary Breaker             | 125A                                                                                 |
| Interruping Rating          | 14kAIC @ 480V                                                                        |
| Output Voltage              | <u>208Y/120</u>                                                                      |
| Secondary Breaker           | 150A                                                                                 |
| Short Circuit Withstand     | 25kAIC @ 240V                                                                        |
| Panel Board                 | Bolt-On                                                                              |
| Load Center Bus Material    | Copper                                                                               |
| # of Circuits               | 30                                                                                   |
| Circuit Breaker Suitability | Eaton Type BAB                                                                       |
| Temperatue Rise             | 130°C                                                                                |