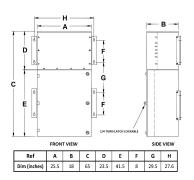

### SCHEMATIC/DIAGRAM AND DIMENSION PICTURES

#### PRODUCT SPECIFICATIONS

| PRODUCT SPECIFICATIONS      |                                                                                      |
|-----------------------------|--------------------------------------------------------------------------------------|
| Weight                      | 960 lbs                                                                              |
| Phases                      | 3                                                                                    |
| kVA                         | 45                                                                                   |
| Connection                  | MPC3P-5t                                                                             |
| Primary Taps                | +/- 2 x 2.5%                                                                         |
| Conductor Material          | Copper                                                                               |
| BIL (Insulation) Level      | 10kV                                                                                 |
| Impedance Range             | 1.5 - 3.0%                                                                           |
| Enclosure Type              | NEMA 3R Outdoor                                                                      |
| Enclosure Size              | E3R-3PMPC-4B                                                                         |
| Finish/Colour               | Polyester Powder Coat - ANSI/ASA 61 Grey                                             |
| Standards & Certifications  | CSA Certified File No. LR34493, UL Listed File No. E495724, ISO 9001:2015 Registered |
| Incoming Voltage            | 480                                                                                  |
| Primary Breaker             | 125A                                                                                 |
| Interruping Rating          | 14kAIC @ 480V                                                                        |
| Output Voltage              | <u>208Y/120</u>                                                                      |
| Secondary Breaker           | 150A                                                                                 |
| Short Circuit Withstand     | 25kAIC @ 240V                                                                        |
| Panel Board                 | Bolt-On                                                                              |
| Load Center Bus Material    | Copper                                                                               |
| # of Circuits               | 30                                                                                   |
| Circuit Breaker Suitability | Eaton Type BAB                                                                       |
| Temperatue Rise             | 130°C                                                                                |