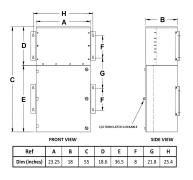

#### **SCHEMATIC/DIAGRAM AND DIMENSION PICTURES**

### PRODUCT SPECIFICATIONS

| Weight                      | 710 lbs                                                                              |
|-----------------------------|--------------------------------------------------------------------------------------|
| Phases                      | 3                                                                                    |
| kVA                         | 30                                                                                   |
| Connection                  | MPC3P-5t                                                                             |
| Primary Taps                | <u>+/- 2 x 2.5%</u>                                                                  |
| Conductor Material          | Copper                                                                               |
| BIL (Insulation) Level      | <u>10kV</u>                                                                          |
| Impedance Range             | <u>1.5 - 3.0%</u>                                                                    |
| Enclosure Type              | NEMA 3R Outdoor                                                                      |
| Enclosure Size              | E3R-3PMPC-3                                                                          |
| Finish/Colour               | Polyester Powder Coat – ANSI/ASA 61 Grey                                             |
| Standards & Certifications  | CSA Certified File No. LR34493, UL Listed File No. E495724, ISO 9001:2015 Registered |
| Incoming Voltage            | 480                                                                                  |
| Primary Breaker             | 80A                                                                                  |
| Interruping Rating          | 14kAIC @ 480V                                                                        |
| Output Voltage              | <u>208Y/120</u>                                                                      |
| Secondary Breaker           | <u>100A</u>                                                                          |
| Short Circuit Withstand     | 10kAIC @ 240V                                                                        |
| Panel Board                 | Push-On                                                                              |
| Load Center Bus Material    | Aluminum                                                                             |
| # of Circuits               | 27                                                                                   |
| Circuit Breaker Suitability | Eaton Type BR                                                                        |
| Temperatue Rise             | 130°C                                                                                |
| Insuation Class             | 200°C (Class N)                                                                      |