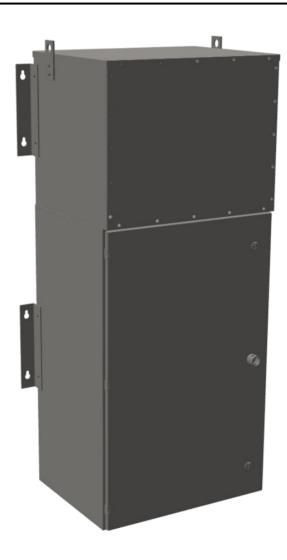

#### **SCHEMATIC/DIAGRAM AND DIMENSION PICTURES**

### PRODUCT SPECIFICATIONS

| Weight                      | 710 lbs                                                                              |
|-----------------------------|--------------------------------------------------------------------------------------|
| Phases                      | 3                                                                                    |
| kVA                         | 30                                                                                   |
| Connection                  | MPC3P-5t                                                                             |
| Primary Taps                | <u>+/- 2 x 2.5%</u>                                                                  |
| Conductor Material          | Copper                                                                               |
| BIL (Insulation) Level      | <u>10kV</u>                                                                          |
| Impedance Range             | <u>1.5 - 3.0%</u>                                                                    |
| Enclosure Type              | NEMA 3R Outdoor                                                                      |
| Enclosure Size              | E3R-3PMPC-3                                                                          |
| Finish/Colour               | Polyester Powder Coat – ANSI/ASA 61 Grey                                             |
| Standards & Certifications  | CSA Certified File No. LR34493, UL Listed File No. E495724, ISO 9001:2015 Registered |
| Incoming Voltage            | 480                                                                                  |
| Primary Breaker             | 80A                                                                                  |
| Interruping Rating          | 14kAIC @ 480V                                                                        |
| Output Voltage              | <u>208Y/120</u>                                                                      |
| Secondary Breaker           | <u>100A</u>                                                                          |
| Short Circuit Withstand     | 10kAIC @ 240V                                                                        |
| Panel Board                 | Push-On                                                                              |
| Load Center Bus Material    | Aluminum                                                                             |
| # of Circuits               | 27                                                                                   |
| Circuit Breaker Suitability | Eaton Type BR                                                                        |
| Temperatue Rise             | 130°C                                                                                |
| Insuation Class             | 200°C (Class N)                                                                      |