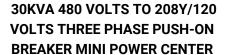

### 30KVA 480 VOLTS TO 208Y/120 VOLTS THREE PHASE PUSH-ON BREAKER MINI POWER CENTER

\$14,287.00 CAD

SKU: MP3C30H-M

Categories: Mini Power Centers

# 30KVA 480 VOLTS TO 208Y/120 VOLTS THREE PHASE PUSH-ON BREAKER MINI POWER CENTER

# 30KVA 480 VOLTS TO 208Y/120 VOLTS THREE PHASE PUSH-ON BREAKER MINI POWER CENTER

Country/Manufacturer Canada/RPM