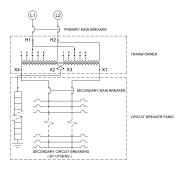

#### SCHEMATIC/DIAGRAM AND DIMENSION PICTURES

The quote is valid 30 days from 6 June 2025. The price does not include: "Special Features", freight and possible taxes. Disclosing this information to the third party or other supplier may lead to the cancellation of this quote. All other requests please email to sales@transformersource.ca. Printed: September-16-2024.

#### **PRODUCT SPECIFICATIONS**

| Weight                      | 570 lbs                                                                                 |
|-----------------------------|-----------------------------------------------------------------------------------------|
| Phases                      | 1                                                                                       |
| kVA                         | <u>25</u>                                                                               |
| Connection                  | MPC1P-5t                                                                                |
| Primary Taps                | <u>+/- 2 x 2.5%</u>                                                                     |
| Conductor Material          | Aluminum                                                                                |
| BIL (Insulation) Level      | <u>10kV</u>                                                                             |
| Impedance Range             | <u>1.5 – 3.0%</u>                                                                       |
| Enclosure Type              | NEMA 3R Outdoor                                                                         |
| Enclosure Size              | E3R-1PMPC-3                                                                             |
| Finish/Colour               | Polyester Powder Coat – ANSI/ASA 61 Grey                                                |
| Standards & Certifications  | CSA Certified File No. LR34493, UL Listed File No. E495724, ISO 9001:2015<br>Registered |
| Incoming Voltage            | <u>600</u>                                                                              |
| Primary Breaker             | <u>100A</u>                                                                             |
| Interruping Rating          | <u>14kAIC @ 600V</u>                                                                    |
| Output Voltage              | 120/240                                                                                 |
| Secondary Breaker           | <u>125A</u>                                                                             |
| Short Circuit Withstand     | <u>10kAIC @ 240V</u>                                                                    |
| Panel Board                 | Push-On                                                                                 |
| Load Center Bus Material    | Aluminum                                                                                |
| # of Circuits               | <u>30</u>                                                                               |
| Circuit Breaker Suitability | Eaton Type BR                                                                           |
| Temperatue Rise             | <u>130°C</u>                                                                            |