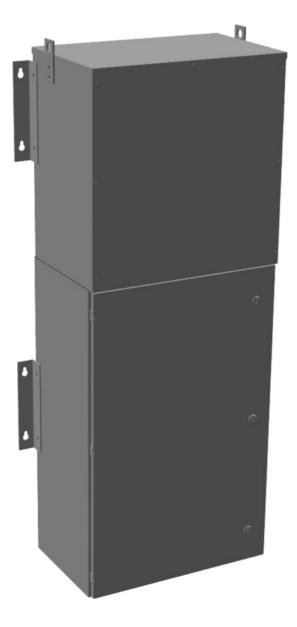

#### SCHEMATIC/DIAGRAM AND DIMENSION PICTURES

The quote is valid 30 days from 6 June 2025. The price does not include: "Special Features", freight and possible taxes. Disclosing this information to the third party or other supplier may lead to the cancellation of this quote. All other requests please email to sales@transformersource.ca. Printed: September-16-2024.

#### **PRODUCT SPECIFICATIONS**

| Weight                      | 570 lbs                                                                                 |
|-----------------------------|-----------------------------------------------------------------------------------------|
| Phases                      | 1                                                                                       |
| kVA                         | <u>25</u>                                                                               |
| Connection                  | MPC1P-5t                                                                                |
| Primary Taps                | <u>+/- 2 x 2.5%</u>                                                                     |
| Conductor Material          | Aluminum                                                                                |
| BIL (Insulation) Level      | <u>10kV</u>                                                                             |
| Impedance Range             | <u>1.5 – 3.0%</u>                                                                       |
| Enclosure Type              | NEMA 3R Outdoor                                                                         |
| Enclosure Size              | E3R-1PMPC-3                                                                             |
| Finish/Colour               | Polyester Powder Coat – ANSI/ASA 61 Grey                                                |
| Standards & Certifications  | CSA Certified File No. LR34493, UL Listed File No. E495724, ISO 9001:2015<br>Registered |
| Incoming Voltage            | <u>600</u>                                                                              |
| Primary Breaker             | <u>100A</u>                                                                             |
| Interruping Rating          | <u>14kAIC @ 600V</u>                                                                    |
| Output Voltage              | 120/240                                                                                 |
| Secondary Breaker           | <u>125A</u>                                                                             |
| Short Circuit Withstand     | <u>10kAIC @ 240V</u>                                                                    |
| Panel Board                 | Push-On                                                                                 |
| Load Center Bus Material    | Aluminum                                                                                |
| # of Circuits               | <u>30</u>                                                                               |
| Circuit Breaker Suitability | Eaton Type BR                                                                           |
| Temperatue Rise             | <u>130°C</u>                                                                            |