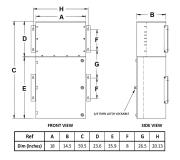

#### SCHEMATIC/DIAGRAM AND DIMENSION PICTURES

The quote is valid 30 days from 6 June 2025. The price does not include: "Special Features", freight and possible taxes. Disclosing this information to the third party or other supplier may lead to the cancellation of this quote. All other requests please email to sales@transformersource.ca. Printed: September-16-2024.

#### **PRODUCT SPECIFICATIONS**

| Weight                      | 570 lbs                                                                                 |
|-----------------------------|-----------------------------------------------------------------------------------------|
| Phases                      | 1                                                                                       |
| kVA                         | <u>25</u>                                                                               |
| Connection                  | MPC1P-5t                                                                                |
| Primary Taps                | <u>+/- 2 x 2.5%</u>                                                                     |
| Conductor Material          | Aluminum                                                                                |
| BIL (Insulation) Level      | <u>10kV</u>                                                                             |
| Impedance Range             | <u>1.5 – 3.0%</u>                                                                       |
| Enclosure Type              | NEMA 3R Outdoor                                                                         |
| Enclosure Size              | E3R-1PMPC-3                                                                             |
| Finish/Colour               | Polyester Powder Coat – ANSI/ASA 61 Grey                                                |
| Standards & Certifications  | CSA Certified File No. LR34493, UL Listed File No. E495724, ISO 9001:2015<br>Registered |
| Incoming Voltage            | <u>600</u>                                                                              |
| Primary Breaker             | <u>100A</u>                                                                             |
| Interruping Rating          | <u>14kAIC @ 600V</u>                                                                    |
| Output Voltage              | 120/240                                                                                 |
| Secondary Breaker           | <u>125A</u>                                                                             |
| Short Circuit Withstand     | <u>10kAIC @ 240V</u>                                                                    |
| Panel Board                 | Push-On                                                                                 |
| Load Center Bus Material    | Aluminum                                                                                |
| # of Circuits               | <u>30</u>                                                                               |
| Circuit Breaker Suitability | Eaton Type BR                                                                           |
| Temperatue Rise             | <u>130°C</u>                                                                            |