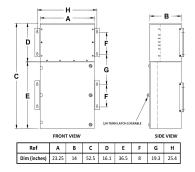

#### SCHEMATIC/DIAGRAM AND DIMENSION PICTURES

The quote is valid 30 days from 6 June 2025. The price does not include: "Special Features", freight and possible taxes. Disclosing this information to the third party or other supplier may lead to the cancellation of this quote. All other requests please email to sales@transformersource.ca. Printed: September-16-2024.

#### **PRODUCT SPECIFICATIONS**

| Weight                      | 475 lbs                                                                                 |
|-----------------------------|-----------------------------------------------------------------------------------------|
| Phases                      | 3                                                                                       |
| kVA                         | <u>15</u>                                                                               |
| Connection                  | MPC3P-5t                                                                                |
| Primary Taps                | <u>+/-2 x 2.5%</u>                                                                      |
| Conductor Material          | Aluminum                                                                                |
| BIL (Insulation) Level      | <u>10kV</u>                                                                             |
| Impedance Range             | <u>1.5 – 3.0%</u>                                                                       |
| Enclosure Type              | NEMA 3R Outdoor                                                                         |
| Enclosure Size              | E3R-3PMPC-2                                                                             |
| Finish/Colour               | Polyester Powder Coat – ANSI/ASA 61 Grey                                                |
| Standards & Certifications  | CSA Certified File No. LR34493, UL Listed File No. E495724, ISO 9001:2015<br>Registered |
| Incoming Voltage            | <u>480</u>                                                                              |
| Primary Breaker             | <u>40A</u>                                                                              |
| Interruping Rating          | <u>14kAIC @ 480V</u>                                                                    |
| Output Voltage              | <u>208Y/120</u>                                                                         |
| Secondary Breaker           | <u>50A</u>                                                                              |
| Short Circuit Withstand     | <u>10kAIC @ 240V</u>                                                                    |
| Panel Board                 | Push-On                                                                                 |
| Load Center Bus Material    | Aluminum                                                                                |
| # of Circuits               | 27                                                                                      |
| Circuit Breaker Suitability | Eaton Type BR                                                                           |
| Temperatue Rise             | <u>130°C</u>                                                                            |