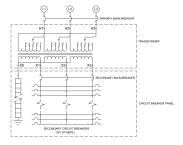

#### SCHEMATIC/DIAGRAM AND DIMENSION PICTURES

The quote is valid 30 days from 6 June 2025. The price does not include: "Special Features", freight and possible taxes. Disclosing this information to the third party or other supplier may lead to the cancellation of this quote. All other requests please email to sales@transformersource.ca. Printed: September-16-2024.

#### **PRODUCT SPECIFICATIONS**

| Weight                      | 475 lbs                                                                                 |
|-----------------------------|-----------------------------------------------------------------------------------------|
| Phases                      | 3                                                                                       |
| kVA                         | <u>15</u>                                                                               |
| Connection                  | MPC3P-5t                                                                                |
| Primary Taps                | <u>+/-2 x 2.5%</u>                                                                      |
| Conductor Material          | Aluminum                                                                                |
| BIL (Insulation) Level      | <u>10kV</u>                                                                             |
| Impedance Range             | <u>1.5 – 3.0%</u>                                                                       |
| Enclosure Type              | NEMA 3R Outdoor                                                                         |
| Enclosure Size              | E3R-3PMPC-2                                                                             |
| Finish/Colour               | Polyester Powder Coat – ANSI/ASA 61 Grey                                                |
| Standards & Certifications  | CSA Certified File No. LR34493, UL Listed File No. E495724, ISO 9001:2015<br>Registered |
| Incoming Voltage            | <u>480</u>                                                                              |
| Primary Breaker             | <u>40A</u>                                                                              |
| Interruping Rating          | <u>14kAIC @ 480V</u>                                                                    |
| Output Voltage              | <u>208Y/120</u>                                                                         |
| Secondary Breaker           | <u>50A</u>                                                                              |
| Short Circuit Withstand     | <u>10kAIC @ 240V</u>                                                                    |
| Panel Board                 | Push-On                                                                                 |
| Load Center Bus Material    | Aluminum                                                                                |
| # of Circuits               | 27                                                                                      |
| Circuit Breaker Suitability | Eaton Type BR                                                                           |
| Temperatue Rise             | <u>130°C</u>                                                                            |