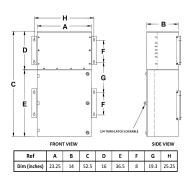

### **SCHEMATIC/DIAGRAM AND DIMENSION PICTURES**

#### PRODUCT SPECIFICATIONS

| PRODUCT SPECIFICATIONS      |                                                                                      |
|-----------------------------|--------------------------------------------------------------------------------------|
| Weight                      | 475 lbs                                                                              |
| Phases                      | <u>3</u>                                                                             |
| kVA                         | <u>15</u>                                                                            |
| Connection                  | MPC3P-5t                                                                             |
| Primary Taps                | +/- 2 x 2.5%                                                                         |
| Conductor Material          | <u>Aluminum</u>                                                                      |
| BIL (Insulation) Level      | 10kV                                                                                 |
| Impedance Range             | <u>1.5 – 3.0%</u>                                                                    |
| Enclosure Type              | NEMA 3R Outdoor                                                                      |
| <b>Enclosure Size</b>       | E3R-3PMPC-2B                                                                         |
| Finish/Colour               | Polyester Powder Coat – ANSI/ASA 61 Grey                                             |
| Standards & Certifications  | CSA Certified File No. LR34493, UL Listed File No. E495724, ISO 9001:2015 Registered |
| Incoming Voltage            | 480                                                                                  |
| Primary Breaker             | 40A                                                                                  |
| Interruping Rating          | 14kAIC @ 480V                                                                        |
| Output Voltage              | <u>208Y/120</u>                                                                      |
| Secondary Breaker           | 50A                                                                                  |
| Short Circuit Withstand     | 10kAIC @ 240V                                                                        |
| Panel Board                 | Bolt-On                                                                              |
| Load Center Bus Material    | Copper                                                                               |
| # of Circuits               | 30                                                                                   |
| Circuit Breaker Suitability | Eaton Type BAB                                                                       |
| Temperatue Rise             | 130°C                                                                                |