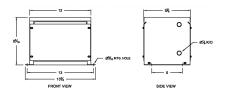

## **OFFICIAL QUOTE**

#### MC7J-H





# MC7J-H

\$878.00 CAD

**SKU:** a820a776c07c

**Categories:** <u>Autotransformer</u>

## SCHEMATIC/DIAGRAM AND DIMENSION PICTURES





## **PRODUCT SPECIFICATIONS**

| Weight              | 40 lbs           |
|---------------------|------------------|
| Phases              | 1                |
| kVA                 | 7.5              |
| Connection          | <u>1PhA-NT-1</u> |
| Primary Voltage     | 600              |
| Primary Max Current | 12.5A            |
| Primary Markings    | <u>H0-H1</u>     |
| Primary Terminals   | Terminal Blocks  |
| Secondary Voltage   | 480              |



# **OFFICIAL QUOTE**

#### MC7J-H



| Secondary Max Current  | <u>15.6A</u>      |
|------------------------|-------------------|
| Secondary Markings     | <u>X0-X1</u>      |
| Secondary Terminals    | Terminal Blocks   |
| Primary Taps           | N/A               |
| Conductor Material     | <u>Copper</u>     |
| Insuation C