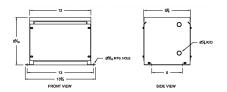

# **OFFICIAL QUOTE**

### MC7J-H





# MC7J-H

\$878.00 CAD

**SKU:** a820a776c07c

**Categories:** <u>Autotransformer</u>

# SCHEMATIC/DIAGRAM AND DIMENSION PICTURES





# **PRODUCT SPECIFICATIONS**

| Weight              | 40 lbs                 |
|---------------------|------------------------|
| Phases              | 1                      |
| kVA                 | 7.5                    |
| Connection          | <u>1PhA-NT-1</u>       |
| Primary Voltage     | 600                    |
| Primary Max Current | 12.5A                  |
| Primary Markings    | <u>H0-H1</u>           |
| Primary Terminals   | <u>Terminal Blocks</u> |
| Secondary Voltage   | 480                    |



# **OFFICIAL QUOTE**

### MC7J-H



| Secondary Max Current  | <u>15.6A</u>    |
|------------------------|-----------------|
| Secondary Markings     | <u>X0-X1</u>    |
| Secondary Terminals    | Terminal Blocks |
| Primary Taps           | N/A             |
| Conductor