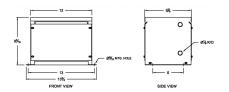

# **OFFICIAL QUOTE**

### MC7J-H





# MC7J-H

\$878.00 CAD

**SKU:** a820a776c07c

**Categories:** <u>Autotransformer</u>

# SCHEMATIC/DIAGRAM AND DIMENSION PICTURES





# **PRODUCT SPECIFICATIONS**

| Weight              | 40 lbs           |
|---------------------|------------------|
| Phases              | 1                |
| kVA                 | 7.5              |
| Connection          | <u>1PhA-NT-1</u> |
| Primary Voltage     | 600              |
| Primary Max Current | <u>12.5A</u>     |
| Primary Markings    | <u>H0-H1</u>     |
| Primary Terminals   | Terminal Blocks  |
| Secondary Voltage   | 480              |



# **OFFICIAL QUOTE**

### MC7J-H



| Secondary Max Current  | <u>15.6A</u>    |
|------------------------|-----------------|
| Secondary Markings     | <u>X0-X1</u>    |
| Secondary Terminals    | Terminal Blocks |
| Primary Taps           | N/A             |
| Conductor Material     | <u>Copper</u>   |
| Insuation Class        |