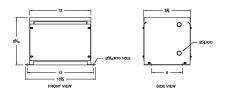

## **OFFICIAL QUOTE**

#### MC7J-H





# MC7J-H

\$878.00 CAD

**SKU:** a820a776c07c

**Categories:** <u>Autotransformer</u>

# SCHEMATIC/DIAGRAM AND DIMENSION PICTURES





## **PRODUCT SPECIFICATIONS**

| Weight              | 40 lbs          |
|---------------------|-----------------|
| Phases              | 1               |
| kVA                 | 7.5             |
| Connection          | 1PhA-NT-1       |
| Primary Voltage     | 600             |
| Primary Max Current | 12.5A           |
| Primary Markings    | <u>H0-H1</u>    |
| Primary Terminals   | Terminal Blocks |
| Secondary Voltage   | 480             |



# **OFFICIAL QUOTE**

#### MC7J-H



| Secondary Max Current  | <u>15.6A</u>      |
|------------------------|-------------------|
| Secondary Markings     | <u>X0-X1</u>      |
| Secondary Terminals    | Terminal Blocks   |
| Primary Taps           | N/A               |
| Conductor Material     | <u>Copper</u>     |
| Insuation Class