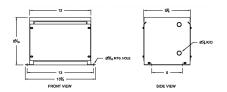

# **OFFICIAL QUOTE**

### MC7J-H





# MC7J-H

\$878.00 CAD

**SKU:** a820a776c07c

**Categories:** <u>Autotransformer</u>

# SCHEMATIC/DIAGRAM AND DIMENSION PICTURES





# **PRODUCT SPECIFICATIONS**

| Weight              | 40 lbs           |
|---------------------|------------------|
| Phases              | 1                |
| kVA                 | 7.5              |
| Connection          | <u>1PhA-NT-1</u> |
| Primary Voltage     | 600              |
| Primary Max Current | 12.5A            |
| Primary Markings    | <u>H0-H1</u>     |
| Primary Terminals   | Terminal Blocks  |
| Secondary Voltage   | 480              |



# **OFFICIAL QUOTE**

### MC7J-H



| Secondary Max Current  | 15.6A             |
|------------------------|-------------------|
| Secondary Markings     | <u>X0-X1</u>      |
| Secondary Terminals    | Terminal Blocks   |
| Primary Taps           | N/A               |
| Conductor Material     | <u>Copper</u>     |
| Insuation Cla