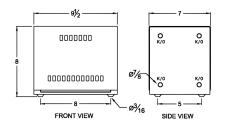

#### SCHEMATIC/DIAGRAM AND DIMENSION PICTURES

## **PRODUCT SPECIFICATIONS**

| Weight              | 35 lbs          |
|---------------------|-----------------|
| Phases              | 1               |
| kVA                 | <u>5</u>        |
| Connection          | 1PhA-NT-1       |
| Primary Voltage     | 600             |
| Primary Max Current | <u>8.3A</u>     |
| Primary Markings    | <u>H0-H1</u>    |
| Primary Terminals   | Terminal Blocks |