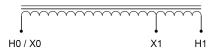

## **PRODUCT SPECIFICATIONS**

| Weight              | 35 lbs          |
|---------------------|-----------------|
| Phases              | 1               |
| kVA                 | <u>5</u>        |
| Connection          | 1PhA-NT-1       |
| Primary Voltage     | 600             |
| Primary Max Current | <u>8.3A</u>     |
| Primary Markings    | <u>H0-H1</u>    |
| Primary Terminals   | Terminal Blocks |

## MC5J-H

| Secondary Voltage      | 480               |
|------------------------|-------------------|
| Secondary Max Current  | 10.4A             |
| Secondary Markings     | <u>X0-X1</u>      |
| Secondary Terminals    | Terminal Blocks   |
| Primary Taps           | N/A               |
| Conductor Material     | Copper            |
| Insuation Class        | 220               |
| BIL (Insulation) Level | <u>10kV</u>       |
| Efficiency             | N/A               |
| Impedance              | <u>2.5 – 4.5%</u> |
| Sound (db)             | 42                |
| Enclosure Type         | NEMA 1            |
| Enclosure              | <u>E1-0</u>       |