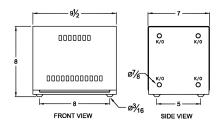

# **OFFICIAL QUOTE**

## MC5J-H





# MC5J-H

\$473.55 USD

**SKU:** 1ecc68de05c6

**Categories:** <u>Autotransformer</u>

#### SCHEMATIC/DIAGRAM AND DIMENSION PICTURES





## **PRODUCT SPECIFICATIONS**

| Weight              | 35 lbs          |
|---------------------|-----------------|
| Phases              | 1               |
| kVA                 | <u>5</u>        |
| Connection          | 1PhA-NT-1       |
| Primary Voltage     | 600             |
| Primary Max Current | <u>8.3A</u>     |
| Primary Markings    | <u>H0-H1</u>    |
| Primary Terminals   | Terminal Blocks |



# **OFFICIAL QUOTE**

## MC5J-H



| Secondary Voltage      | 480                    |
|------------------------|------------------------|
| Secondary Max Current  | <u>10.4A</u>           |
| Secondary Markings     | <u>X0-X1</u>           |
| Secondary Terminals    | <u>Terminal Blocks</u> |
| Primary Taps           | N/A                    |
| Conductor Material     | <u>Copper<