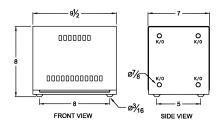

# **OFFICIAL QUOTE**

## MC5J-H





# MC5J-H

\$473.55 USD

**SKU:** 1ecc68de05c6

**Categories:** <u>Autotransformer</u>

#### SCHEMATIC/DIAGRAM AND DIMENSION PICTURES





## **PRODUCT SPECIFICATIONS**

| Weight              | 35 lbs          |
|---------------------|-----------------|
| Phases              | 1               |
| kVA                 | <u>5</u>        |
| Connection          | 1PhA-NT-1       |
| Primary Voltage     | 600             |
| Primary Max Current | <u>8.3A</u>     |
| Primary Markings    | <u>H0-H1</u>    |
| Primary Terminals   | Terminal Blocks |



# **OFFICIAL QUOTE**

## MC5J-H



| Secondary Voltage      | 480               |
|------------------------|-------------------|
| Secondary Max Current  | <u>10.4A</u>      |
| Secondary Markings     | <u>X0-X1</u>      |
| Secondary Terminals    | Terminal Blocks   |
| Primary Taps           | N/A               |
| Conductor Material     | <u>Copper</u>     |
| Insuation Class