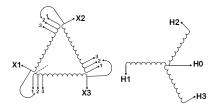

#### SCHEMATIC/DIAGRAM AND DIMENSION PICTURES

Three Phase Isolation Transformer with a capacity of 9kVA, transforming 416 Volts to 416Y/240 Volts

#### PRODUCT SPECIFICATIONS

| PRODUCT SPECIFICATIONS     |                                                                                      |  |
|----------------------------|--------------------------------------------------------------------------------------|--|
| Weight                     | 132 lbs                                                                              |  |
| Phases                     | <u>3</u>                                                                             |  |
| kVA                        | 9                                                                                    |  |
| Connection                 | 3Ph-DY-3T-SU                                                                         |  |
| Primary Voltage            | 416                                                                                  |  |
| Primary Max Current        | 12.49A                                                                               |  |
| Primary Markings           | H1-H2-H3                                                                             |  |
| Primary Terminals          | #2-14 AWG                                                                            |  |
| Secondary Voltage          | 416Y/240                                                                             |  |
| Secondary Max Current      | 12.49A                                                                               |  |
| Secondary Markings         | <u>X0-X1-X2-X3</u>                                                                   |  |
| Secondary Terminals        | #2-14 AWG                                                                            |  |
| Primary Taps               | <u>+/- 1 x 5%</u>                                                                    |  |
| Conductor Material         | Copper                                                                               |  |
| BIL (Insulation) Level     | <u>10kV</u>                                                                          |  |
| Efficiency (@35% Load) %   | N/A                                                                                  |  |
| Impedance Range            | 5.0 - 7.0%                                                                           |  |
| Sound (db)                 | 40                                                                                   |  |
| Enclosure Type             | NEMA 3R Indoor                                                                       |  |
| Enclosure Size             | E3R-4                                                                                |  |
| Finish/Colour              | Polyester Powder Coat - ANSI/ASA 61 Grey                                             |  |
| Standards & Certifications | CSA Certified File No. LR34493, UL Listed File No. E108255, ISO 9001:2015 Registered |  |
| Temperatue Rise            | 150°C                                                                                |  |