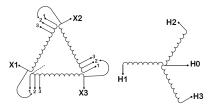

#### **SCHEMATIC/DIAGRAM AND DIMENSION PICTURES**

Three Phase Isolation Transformer with a capacity of 9kVA, transforming 220 Volts to 220Y/127 Volts

#### PRODUCT SPECIFICATIONS

| PRODUCT SPECIFICATIONS     |                                                                                      |  |
|----------------------------|--------------------------------------------------------------------------------------|--|
| Weight                     | 132 lbs                                                                              |  |
| Phases                     | <u>3</u>                                                                             |  |
| kVA                        | 9                                                                                    |  |
| Connection                 | 3Ph-DY-3T-SU                                                                         |  |
| Primary Voltage            | 220                                                                                  |  |
| Primary Max Current        | 23.62A                                                                               |  |
| Primary Markings           | H1-H2-H3                                                                             |  |
| Primary Terminals          | #2-14 AWG                                                                            |  |
| Secondary Voltage          | 220Y/127                                                                             |  |
| Secondary Max Current      | 23.62A                                                                               |  |
| Secondary Markings         | <u>X0-X1-X2-X3</u>                                                                   |  |
| Secondary Terminals        | #2-14 AWG                                                                            |  |
| Primary Taps               | <u>+/- 1 x 5%</u>                                                                    |  |
| Conductor Material         | Copper                                                                               |  |
| BIL (Insulation) Level     | <u>10kV</u>                                                                          |  |
| Efficiency (@35% Load) %   | N/A                                                                                  |  |
| Impedance Range            | <u>5.0 - 7.0%</u>                                                                    |  |
| Sound (db)                 | 40                                                                                   |  |
| Enclosure Type             | NEMA 3R Indoor                                                                       |  |
| Enclosure Size             | E3R-4                                                                                |  |
| Finish/Colour              | Polyester Powder Coat - ANSI/ASA 61 Grey                                             |  |
| Standards & Certifications | CSA Certified File No. LR34493, UL Listed File No. E108255, ISO 9001:2015 Registered |  |
| Temperatue Rise            | 150°C                                                                                |  |