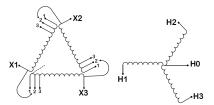

#### **SCHEMATIC/DIAGRAM AND DIMENSION PICTURES**

Three Phase Isolation Transformer with a capacity of 9kVA, transforming 220 Volts to 220Y/127 Volts