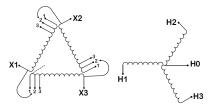

#### SCHEMATIC/DIAGRAM AND DIMENSION PICTURES

Three Phase Isolation Transformer with a capacity of 9kVA, transforming 380 Volts to 380Y/220 Volts

#### PRODUCT SPECIFICATIONS

| PRODUCT SPECIFICATIONS     |                                                                                      |  |
|----------------------------|--------------------------------------------------------------------------------------|--|
| Weight                     | 132 lbs                                                                              |  |
| Phases                     | <u>3</u>                                                                             |  |
| kVA                        | 9                                                                                    |  |
| Connection                 | 3Ph-DY-3T-SU                                                                         |  |
| Primary Voltage            | 380                                                                                  |  |
| Primary Max Current        | 13.67A                                                                               |  |
| Primary Markings           | H1-H2-H3                                                                             |  |
| Primary Terminals          | #2-14 AWG                                                                            |  |
| Secondary Voltage          | 380Y/220                                                                             |  |
| Secondary Max Current      | 13.67A                                                                               |  |
| Secondary Markings         | <u>X0-X1-X2-X3</u>                                                                   |  |
| Secondary Terminals        | #2-14 AWG                                                                            |  |
| Primary Taps               | +/- 1 x 5%                                                                           |  |
| Conductor Material         | Copper                                                                               |  |
| BIL (Insulation) Level     | <u>10kV</u>                                                                          |  |
| Efficiency (@35% Load) %   | N/A                                                                                  |  |
| Impedance Range            | 5.0 - 7.0%                                                                           |  |
| Sound (db)                 | 40                                                                                   |  |
| Enclosure Type             | NEMA 3R Indoor                                                                       |  |
| Enclosure Size             | E3R-4                                                                                |  |
| Finish/Colour              | Polyester Powder Coat – ANSI/ASA 61 Grey                                             |  |
| Standards & Certifications | CSA Certified File No. LR34493, UL Listed File No. E108255, ISO 9001:2015 Registered |  |
| Temperatue Rise            | 150°C                                                                                |  |