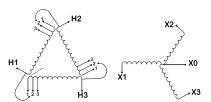

#### SCHEMATIC/DIAGRAM AND DIMENSION PICTURES

Three Phase Isolation Transformer with a capacity of 9kVA, transforming 380 Volts to 220Y/127 Volts