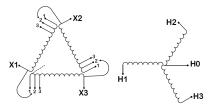

#### SCHEMATIC/DIAGRAM AND DIMENSION PICTURES

Three Phase Isolation Transformer with a capacity of 9kVA, transforming 347 Volts to 440Y/254 Volts

#### PRODUCT SPECIFICATIONS

| PRODUCT SPECIFICATIONS     |                                                                                      |
|----------------------------|--------------------------------------------------------------------------------------|
| Weight                     | 132 lbs                                                                              |
| Phases                     | <u>3</u>                                                                             |
| kVA                        | 9                                                                                    |
| Connection                 | 3Ph-DY-3T-SU                                                                         |
| Primary Voltage            | 347                                                                                  |
| Primary Max Current        | 14.97A                                                                               |
| Primary Markings           | <u>X1-X2-X3</u>                                                                      |
| Primary Terminals          | #2-14 AWG                                                                            |
| Secondary Voltage          | 440Y/254                                                                             |
| Secondary Max Current      | 11.81A                                                                               |
| Secondary Markings         | H0-H1-H2-H3                                                                          |
| Secondary Terminals        | #2-14 AWG                                                                            |
| Primary Taps               | +/- 1 x 5%                                                                           |
| Conductor Material         | Copper                                                                               |
| BIL (Insulation) Level     | <u>10kV</u>                                                                          |
| Efficiency (@35% Load) %   | N/A                                                                                  |
| Impedance Range            | <u>5.0 - 7.0%</u>                                                                    |
| Sound (db)                 | 40                                                                                   |
| Enclosure Type             | NEMA 3R Indoor                                                                       |
| Enclosure Size             | E3R-4                                                                                |
| Finish/Colour              | Polyester Powder Coat - ANSI/ASA 61 Grey                                             |
| Standards & Certifications | CSA Certified File No. LR34493, UL Listed File No. E108255, ISO 9001:2015 Registered |
| Temperatue Rise            | 150°C                                                                                |